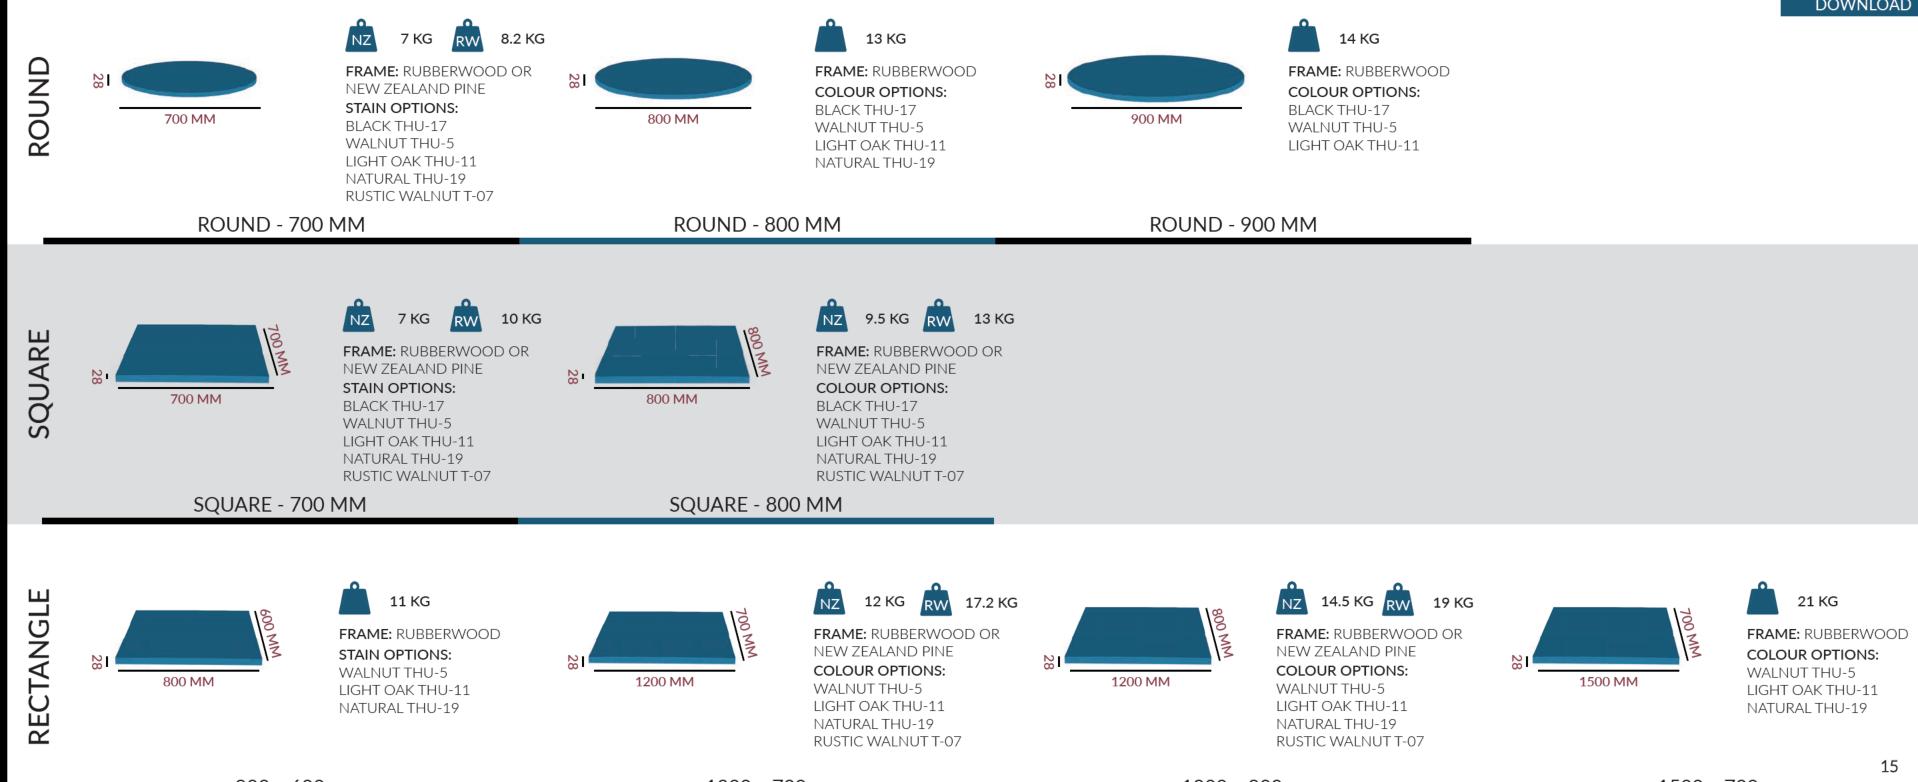

## ABBOTT | TABLE TOPS |

Made in Vietman

Indoor Use Only

These timber table tops are made from solid Rubberwood and come in either a light oak or walnut stain. The rustic top is made from New Zealand Pine and is stained in a walnut finish. These table tops are popular in bar applications and office meeting areas.

#### TOP MAX:

800 x 600

TOPS

TIMBER

ABBO<sup>-</sup>

1200 x 700

1200 x 800

1500 x 700