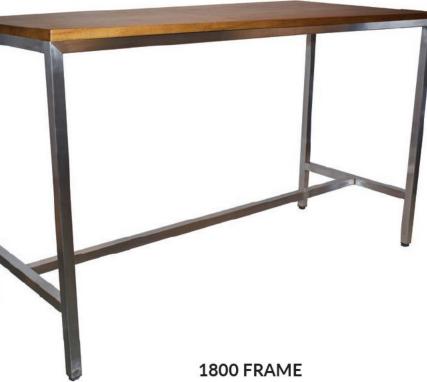

#### |DRYBAR FRAME|

**1800 FRAME** 

## |DRYBAR FRAME|

The Lincoln frame is made from mild steel with a black powder coated finish. The top braces have templates pre-drilled holes and a 80 x 40mm tube. This design gives the appearance of a floating top.