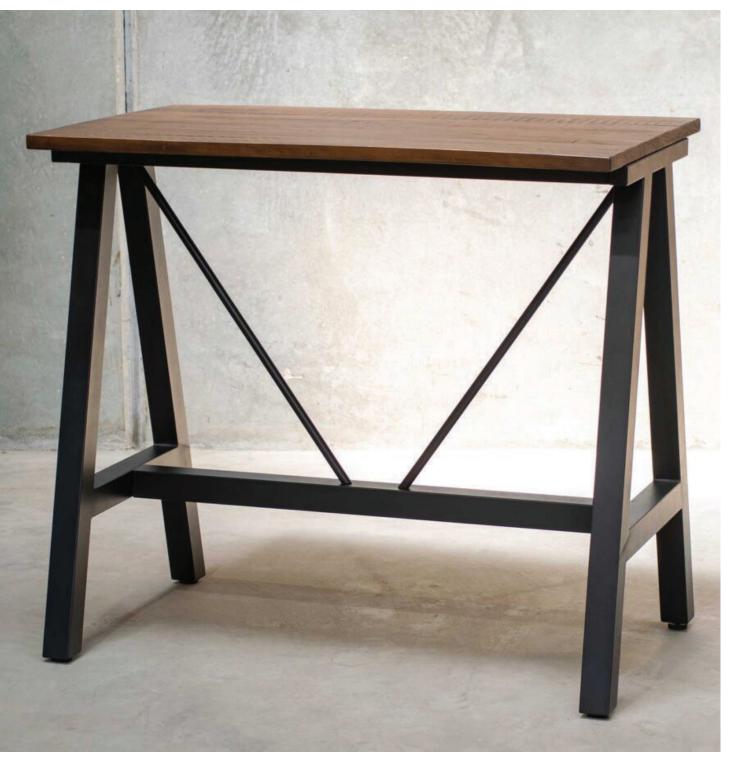

## EUREKA H900

### **IDRYBAR FRAME**

**\***:

Made in China

Indoor Use Only

Warranty 12 months

The Eureka drybar is a modern, and sturdy design, available in 4 lengths. Powder coated in black with a walnut or light oak veneer top makes the drybar perfect for any office lunch spaces or hospitality settings. The brace comes in both black or brass upgrading the look. Castors are also available to be fitted with a 1025mm finish height.

#### **VIEW SPECS**

**1200 FRAME** 