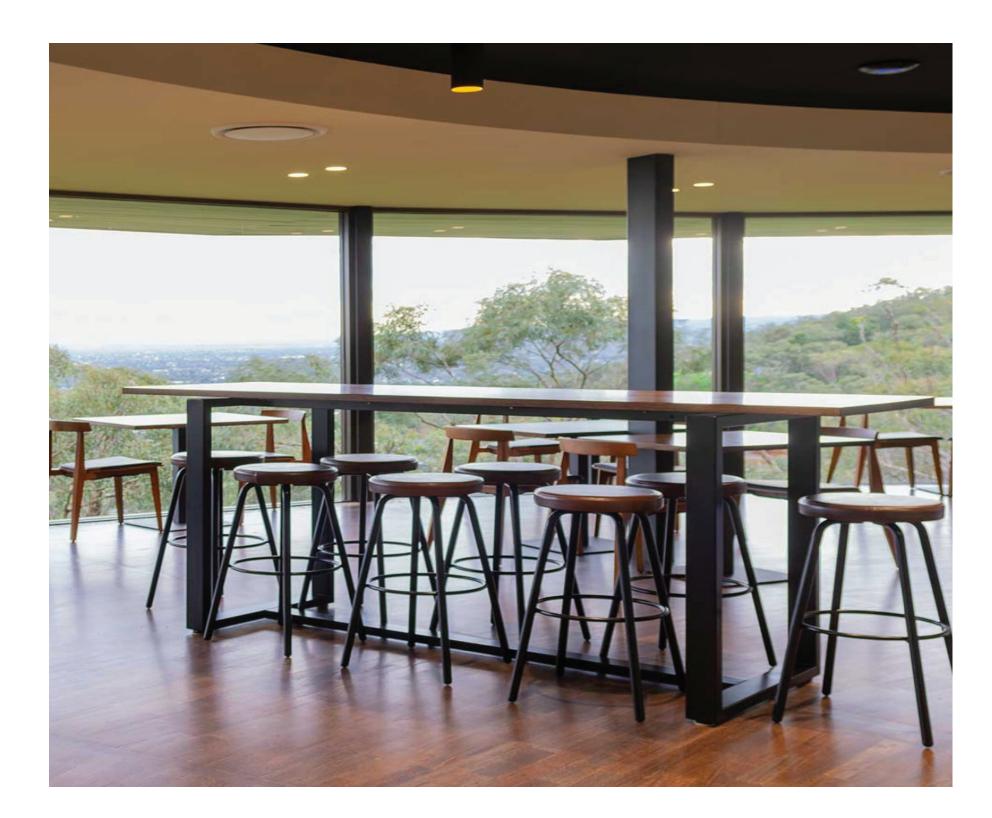

## EUREKA H900

### **IDRYBAR FRAME**

**\***:

Made in China

Indoor Use Only

Warranty 12 months

The Eureka drybar is a modern, and sturdy design, available in 4 lengths. Powder coated in black with a walnut or light oak veneer top makes the drybar perfect for any office lunch spaces or hospitality settings. The brace comes in both black or brass upgrading the look. Castors are also available to be fitted with a 1025mm finish height.

#### **VIEW SPECS**

**1200 FRAME** 