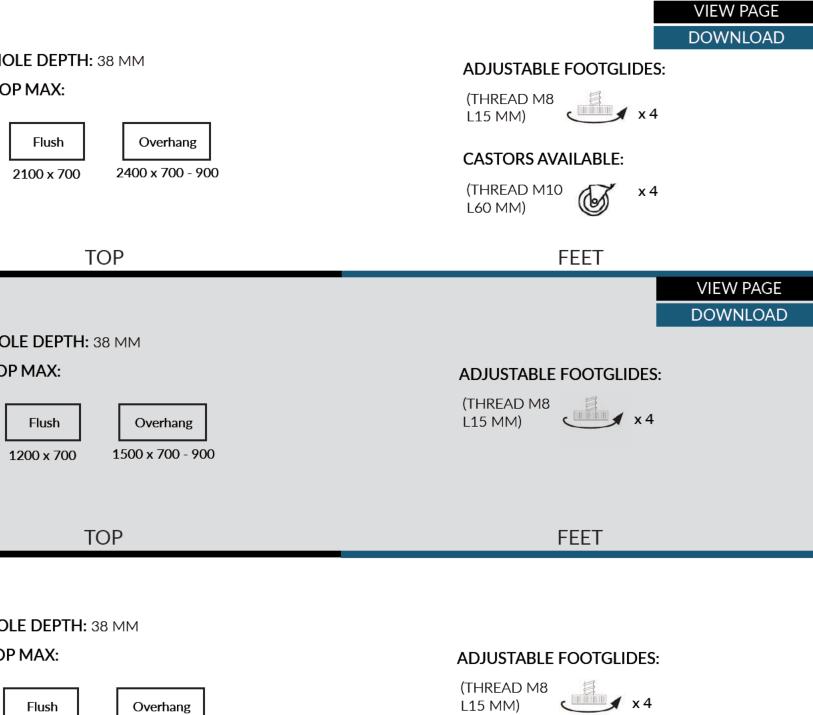

#### ADJUSTABLE FOOTGLIDES:

×4 (THREAD M8 L20 MM)

#### CASTOR FOOTGLIDES:

CASTORS CAN BE FITTED FOR \$180 + GST

#### ADJUSTABLE FOOTGLIDES:

(THREAD M8 L20 MM) <

| E. | 4 |     |
|----|---|-----|
|    |   | v 4 |
|    |   | X 4 |

#### CASTOR FOOTGLIDES:

CASTORS CAN BE FITTED FOR \$180 + GST

FEET

| 1200 DRYBAR | 1050 MM    | 47 KG<br>FRAME: RUBBERWOOD<br>STAIN COLOUR OPTIONS:<br>LIGHT OAK THU - 11<br>WALNUT THU - 5                   | LEGS: 90<br>90<br>APRON: 90 MM<br>*SOLID HAND MADE AND<br>CRAFTED | HOLE<br>TOP N |
|-------------|------------|---------------------------------------------------------------------------------------------------------------|-------------------------------------------------------------------|---------------|
| _           | DIMENSIONS | 5                                                                                                             | BODY                                                              |               |
| 1800 DRYBAR | 1050 MM    | 60 KG<br>FRAME: RUBBERWOOD<br>STAIN COLOUR OPTIONS:<br>LIGHT OAK THU - 11<br>WALNUT THU - 5<br>BLACK THU - 17 | LEGS: 90<br>90<br>APRON: 90 MM<br>*SOLID HAND MADE AND<br>CRAFTED | HOLE<br>TOP M |
|             | DIMENSIONS | 5                                                                                                             | BODY                                                              |               |

#### VIEW PAGE

#### DOWNLOAD

VIEW PAGE

DOWNLOAD