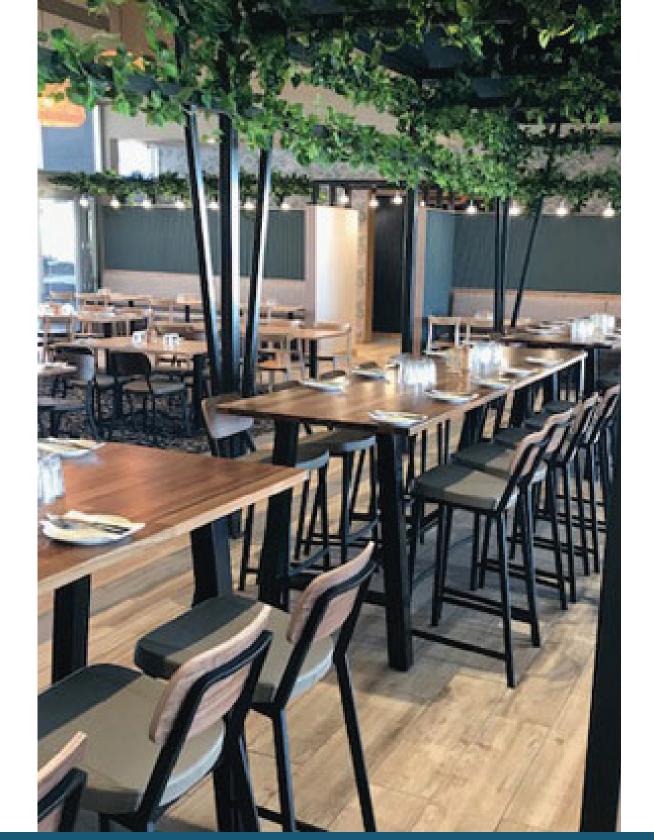

## MADRID IDRYBAR FRAMEI

Made in China

Indoor Use Only

MADRID

Warranty 12 months

drybar for cafe, bar and hotel hospitality environments.

The Madrid frame is a simple design made from mild or stainless steel. It comes in two sizes and is either powder

coated black or left in a brushed stainless steel finish. This frame suits flush table tops and is a reliable and stable

**1200 FRAME** 