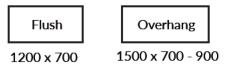

Flush

Overhang

1500 x 700

1800 x 700 - 900

| H1050  | 1800 DRYBAR | 1050 MM<br>BOD MM<br>1800 MM<br>DIMENSION | 27.8 KG<br>FRAME: MILD STEEL<br>COLOUR OPTIONS:<br>BLACK<br>WHITE<br>BRACE COLOUR OPTIONS:<br>BLACK<br>BRASS<br>WHITE | TOP BAR:<br>LEGS:<br>CROSS<br>BRACE:<br>TUBE ( | ☐38<br>60<br>60<br>(MM)       | HOL<br>TOP        |
|--------|-------------|-------------------------------------------|-----------------------------------------------------------------------------------------------------------------------|------------------------------------------------|-------------------------------|-------------------|
| EUREKA | 2100 DRYBAR | 100 MM<br>BOMM 2100 MM<br>DIMENSION       | 29.6 KG<br>FRAME: MILD STEEL<br>COLOUR OPTIONS:<br>BLACK<br>WHITE<br>BRACE COLOUR OPTIONS:<br>BLACK<br>BRASS<br>WHITE | TOP BAR:<br>LEGS:<br>CROSS<br>BRACE:<br>TUBE ( | ☐ &<br>38<br>60<br>20<br>(MM) | HOLI<br>TOP<br>21 |