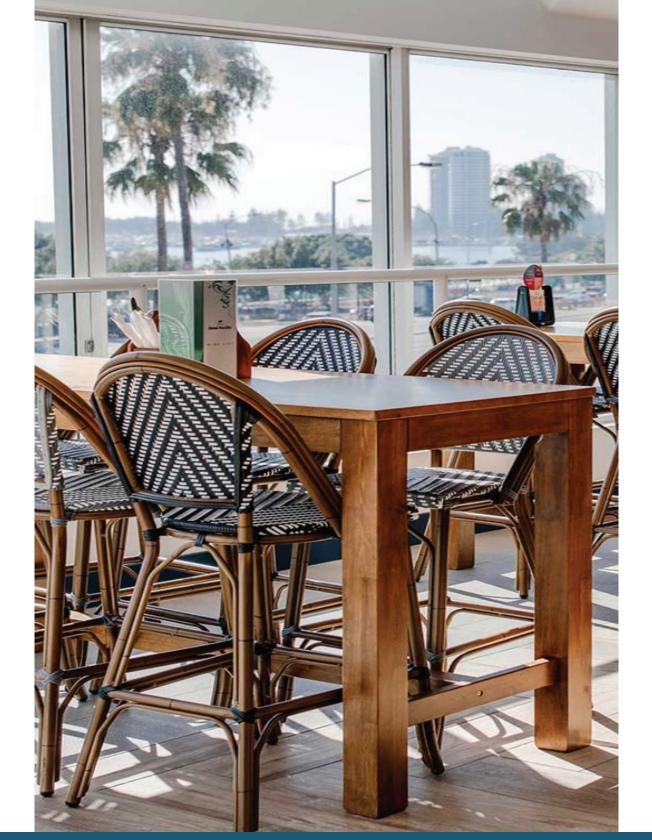

### **IDRYBAR FRAME**

**\***:

Made in China

Indoor Use Only

Warranty 12 months

The Eureka drybar is a modern, and sturdy design, available in 4 lengths. Powder coated in black with a walnut or light oak veneer top makes the drybar perfect for any office lunch spaces or hospitality settings. The brace comes in both black or brass upgrading the look. Castors are also available to be fitted with a 1025mm finish height.