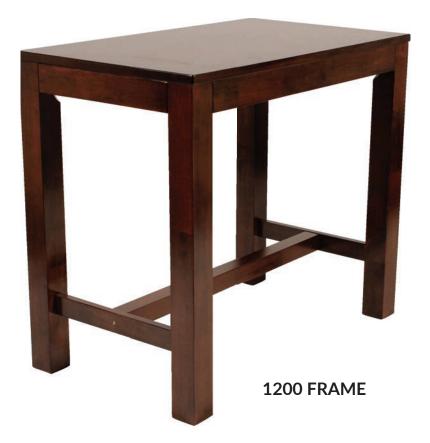

### **IDRYBAR FRAME**

**\***:

Made in China

Indoor Use Only

Warranty 12 months

The Eureka drybar is a modern, and sturdy design, available in 4 lengths. Powder coated in black with a walnut or light oak veneer top makes the drybar perfect for any office lunch spaces or hospitality settings. The brace comes in both black or brass upgrading the look. Castors are also available to be fitted with a 1025mm finish height.

#### **VIEW SPECS**

**1200 FRAME** 