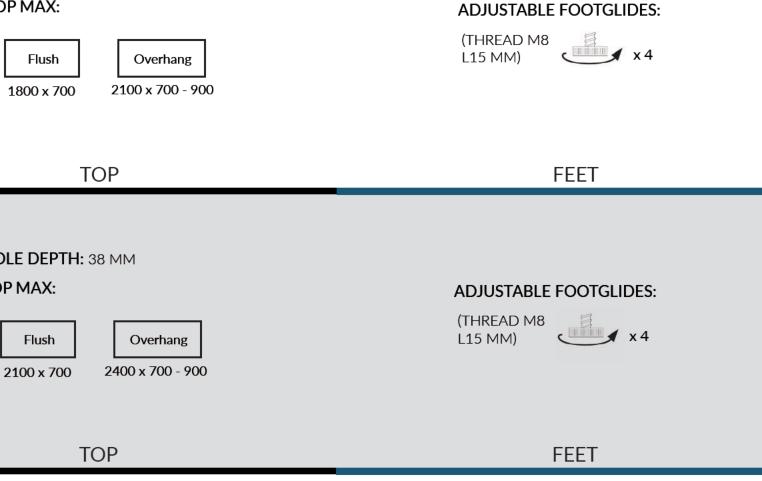

#### ADJUSTABLE FOOTGLIDES:

×4 (THREAD M8 L20 MM)

#### ADJUSTABLE FOOTGLIDES:

(THREAD M8 L20 MM) <

| E. | 4 |     |
|----|---|-----|
|    |   | v 4 |
|    |   | X 4 |

#### VIEW PAGE

#### DOWNLOAD

VIEW PAGE

DOWNLOAD