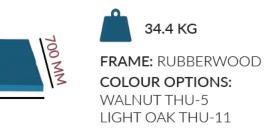

## ABBOTT | TABLE TOPS |

Made in Vietman

Indoor Use Only

These timber table tops are made from solid Rubberwood and come in either a light oak or walnut stain. The rustic top is made from New Zealand Pine and is stained in a walnut finish. These table tops are popular in bar applications and office meeting areas.

#### TOP MAX:

800 x 600

TOPS

TIMBER

ABBO<sup>-</sup>

1200 x 700

1200 x 800

1500 x 700