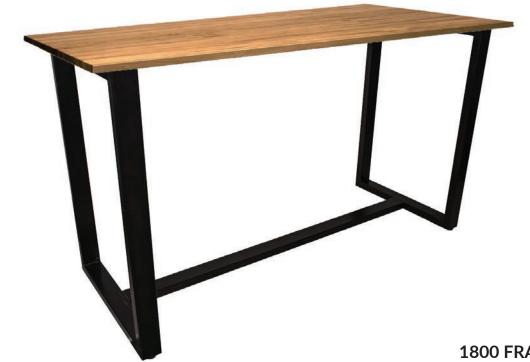

## EUREKA H1050

Made in China

~

Indoor Use Only

Warranty 12 months

The Eureka drybar is a modern, sturdy design. Powder coated in white or black combine with a light oak timber or walnut top makes the table perfect for any hospitality settings or office kitchen spaces. It can also be upgraded with a brass finish brace.

#### VIEW SPECS

#### |DRYBAR FRAME|

**1800 FRAME** 