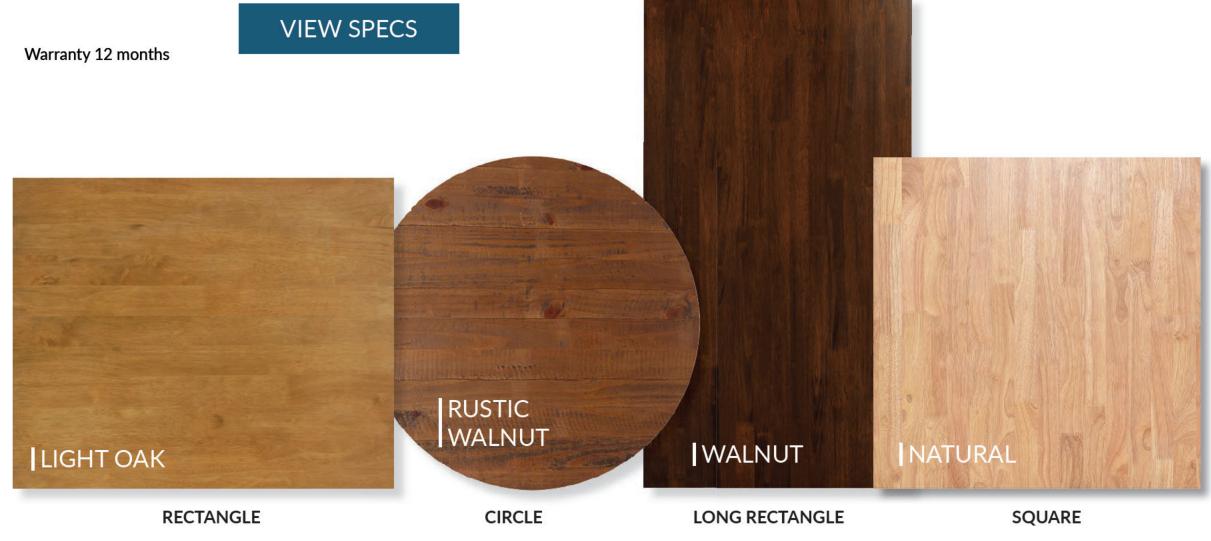

## ABBOTT | TABLE TOPS |

Made in Vietman

Indoor Use Only

These timber table tops are made from solid Rubberwood and come in either a light oak or walnut stain. The rustic top is made from New Zealand Pine and is stained in a walnut finish. These table tops are popular in bar applications and office meeting areas.