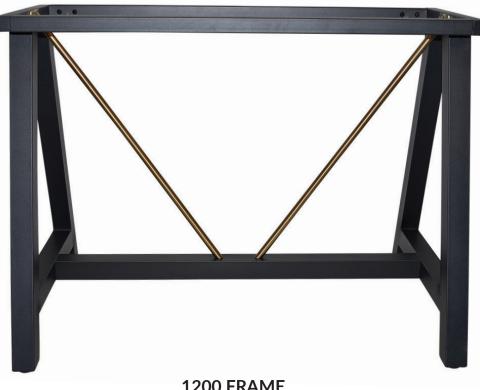

### **IDRYBAR FRAME**

**\***:

Made in China

Indoor Use Only

Warranty 12 months

The Eureka drybar is a modern, and sturdy design, available in 4 lengths. Powder coated in black with a walnut or light oak veneer top makes the drybar perfect for any office lunch spaces or hospitality settings. The brace comes in both black or brass upgrading the look. Castors are also available to be fitted with a 1025mm finish height.

#### **VIEW SPECS**

**1200 FRAME** 