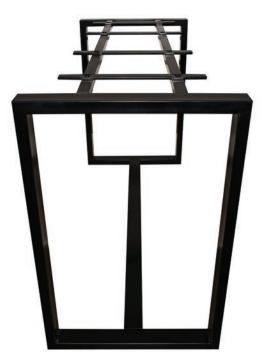

## MADRID IDRYBAR FRAMEI

Made in China

Indoor Use Only

MADRID

Warranty 12 months

drybar for cafe, bar and hotel hospitality environments.

The Madrid frame is a simple design made from mild or stainless steel. It comes in two sizes and is either powder

coated black or left in a brushed stainless steel finish. This frame suits flush table tops and is a reliable and stable

**1200 FRAME** 