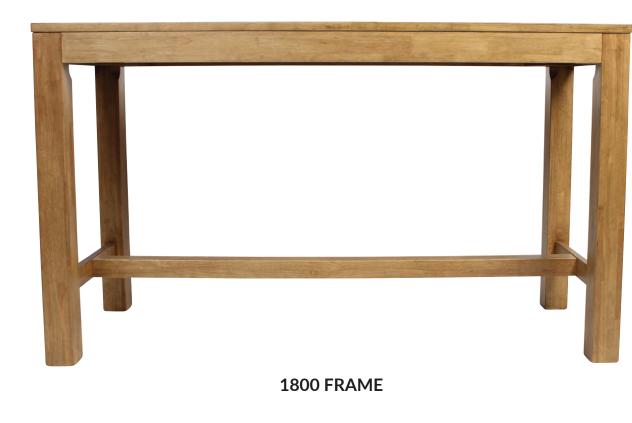

comes in two sizes and is either powder

coated black or left in a brushed stainless steel finish. This frame suits flush table tops and is a reliable and stable

**1200 FRAME** 





## LINCOLN



Made in China



Indoor Use Only



Warranty 12 months



## |DRYBAR FRAME|

The Lincoln frame is made from mild steel with a black powder coated finish. The top braces have templates pre-drilled holes and a 80 x 40mm tube. This design gives the appearance of a floating top.





**1800 FRAME** 

CASSIE

### |DRYBAR FRAME|



Made in Vietnam



Indoor and Semi Outdoor Use



Warranty 12 months

The Cassie drybar are made from rubberwood in either a light oak or walnut stain finish. These drybar frames are solid and modern in design, perfect for ant cafe, hotel or restaurant.

#### VIEW SPECS







CASSIE

## ABBOTT | TABLE TOPS |



Made in Vietman



Indoor Use Only





These timber table tops are made from solid Rubberwood and come in either a light oak or walnut stain. The rustic top is made from New Zealand Pine and is stained in a walnut finish. These table tops are popular in bar applications and office meeting areas.





|             | 1200 DRYBAR | 90 M         90 M <t< th=""><th>22.2 KG<br/>FRAME: MILD STEEL<br/>COLOUR OPTIONS:<br/>BLACK<br/>BRACE COLOUR OPTIONS:<br/>BLACK<br/>BRASS</th><th>TOP BAR:<br/>LEGS:<br/>CROSS<br/>BRACE:<br/>TUBE (N</th><th><ul> <li>38</li> <li>38</li> <li>60</li> <li>€</li> <li>20</li> </ul></th><th>HOLE<br/>TOP I<br/>12</th></t<> | 22.2 KG<br>FRAME: MILD STEEL<br>COLOUR OPTIONS:<br>BLACK<br>BRACE COLOUR OPTIONS:<br>BLACK<br>BRASS | TOP BAR