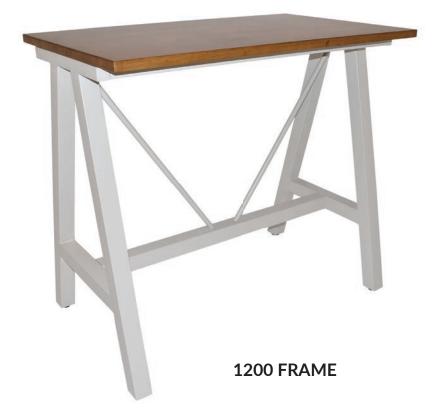

### **IDRYBAR FRAME**

**\***:

Made in China

Indoor Use Only

Warranty 12 months

The Eureka drybar is a modern, and sturdy design, available in 4 lengths. Powder coated in black with a walnut or light oak veneer top makes the drybar perfect for any office lunch spaces or hospitality settings. The brace comes in both black or brass upgrading the look. Castors are also available to be fitted with a 1025mm finish height.

#### **VIEW SPECS**

**1200 FRAME** 