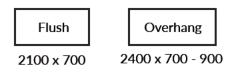

| 20 KG (NO TOP)<br>FRAME: RUBBERWOOD<br>STAIN COLOUR OPTIONS:<br>LIGHT OAK THU-11<br>WALNUT THU-5<br>BRACE COLOUR OPTIONS:<br>BLACK<br>BRASS | LEGS:<br>60<br>CROSS<br>BRACE:<br>20<br>*SOLID HAND MADE AND<br>CRAFTED<br>BODY |
|       | 2100 DRYBAR | Image: Note of the second s | 21 KG (NO TOP)<br>FRAME: RUBBERWOOD<br>STAIN COLOUR OPTIONS:<br>LIGHT OAK THU-11<br>WALNUT THU-5<br>BRACE COLOUR OPTIONS:<br>BLACK<br>BRASS | LEGS: 60<br>CROSS<br>BRACE: 20<br>*SOLID HAND MADE AND<br>CRAFTED<br>BODY       |

DIMENSIONS

BODY

#### VIEW PAGE

#### DOWNLOAD

#### SCREW LENGTH: 40MM

#### TOP MAX:



#### TOP

#### SCREW LENGTH: 40 MM

#### TOP MAX:





1800 x 700

2100 x 700 - 900

#### TOP

#### SCREW LENGTH: 40 MM

#### TOP MAX:





800 x 600

TOPS

TIMBER

ABBO<sup>-</sup>

1200 x 700



1200 x 800

1500 x 700



VIEW PAGE

DOWNLOAD



#### 2400 x 700