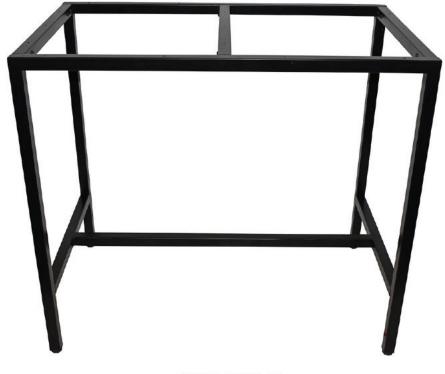

## LINCOLN

Made in China

Indoor Use Only

Warranty 12 months

## |DRYBAR FRAME|

The Lincoln frame is made from mild steel with a black powder coated finish. The top braces have templates pre-drilled holes and a 80 x 40mm tube. This design gives the appearance of a floating top.