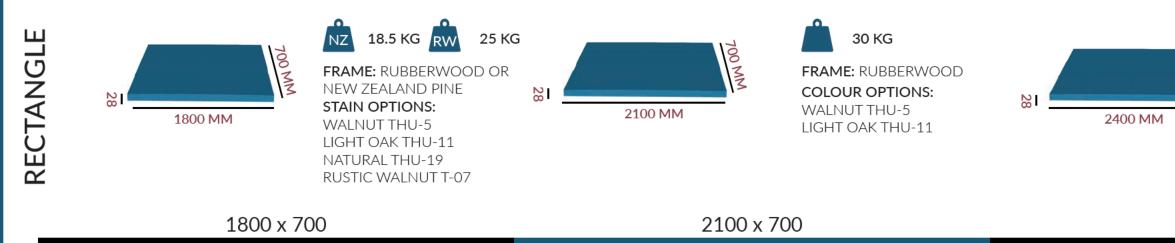

## ABBOTT | TABLE TOPS |

Made in Vietman

Indoor Use Only

These timber table tops are made from solid Rubberwood and come in either a light oak or walnut stain. The rustic top is made from New Zealand Pine and is stained in a walnut finish. These table tops are popular in bar applications and office meeting areas.

#### TOP MAX:

800 x 600

TOPS

TIMBER

ABBO<sup>-</sup>

1200 x 700

1200 x 800

1500 x 700

#### 2400 x 700