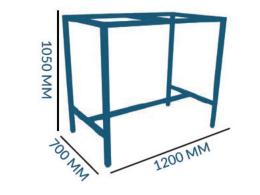

## EUREKA H1050

Made in China

~

Indoor Use Only

Warranty 12 months

The Eureka drybar is a modern, sturdy design. Powder coated in white or black combine with a light oak timber or walnut top makes the table perfect for any hospitality settings or office kitchen spaces. It can also be upgraded with a brass finish brace.

#### VIEW SPECS

#### |DRYBAR FRAME|

**1800 FRAME** 