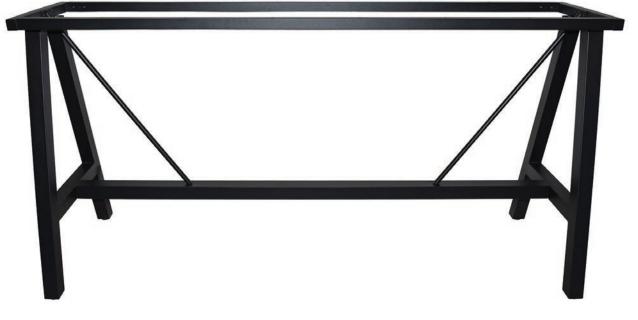

Warranty 12 months

The Eureka drybar is a modern, and sturdy design, available in 4 lengths. Powder coated in black with a walnut or light oak veneer top makes the drybar perfect for any office lunch spaces or hospitality settings. The brace comes in both black or brass upgrading the look. Castors are also available to be fitted with a 1025mm finish height.

#### **VIEW SPECS**





**1200 FRAME** 



## EUREKA H900



## EUREKA H1050



Made in China



~

Indoor Use Only



Warranty 12 months

The Eureka drybar is a modern, sturdy design. Powder coated in white or black combine with a light oak timber or walnut top makes the table perfect for any hospitality settings or office kitchen spaces. It can also be upgraded with a brass finish brace.

#### VIEW SPECS



#### |DRYBAR FRAME|



**1800 FRAME** 

## MADRID IDRYBAR FRAMEI



Made in China



Indoor Use Only



MADRID

Warranty 12 months



drybar for cafe, bar and hotel hospitality environments.







The Madrid frame is a simple design made from mild or stainless steel. It comes in two sizes and is either powder

coated black or left in a brushed stainless steel finish. This frame suits flush table tops and is a reliable and stable

**1200 FRAME** 





## LINCOLN



Made in China



Indoor Use Only



Warranty 12 months



## |DRYBAR FRAME|

The Lincoln frame is made from mild steel with a black powder coated finish. The top braces have templates pre-drilled holes and a 80 x 40mm tube. This design gives the appearance of a floating top.





**1800 FRAME** 

CASSIE

### |DRYBAR FRAME|



Made in Vietnam



Indo