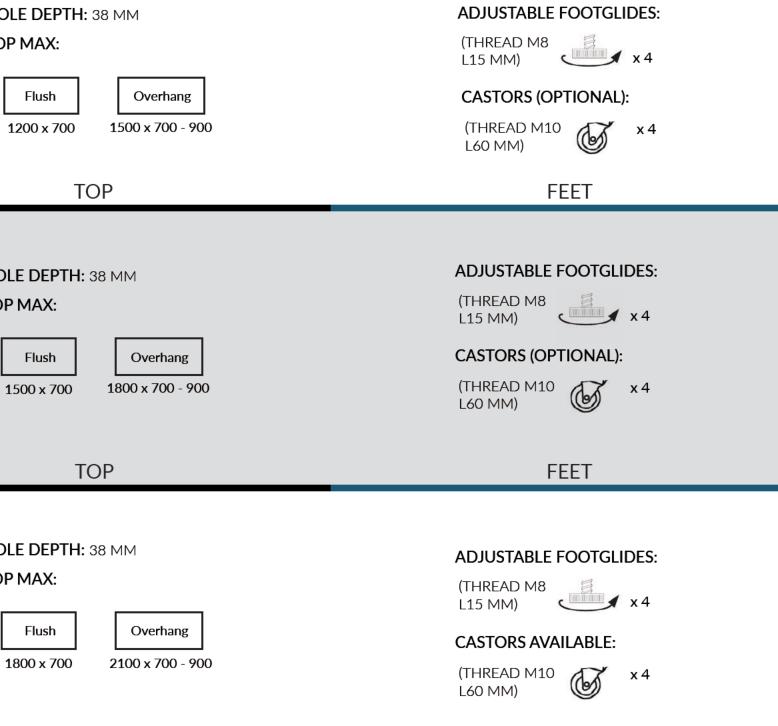

#### OLE DEPTH: 38 MM

#### OP MAX:

COLOUR OPTIONS: BLACK BRUSHED SS

DIMENSIONS

**1800 DRYBAR** 1050 MM 100 MAY

| 4  |         | 4  |         |
|----|---------|----|---------|
| MS | 22.4 KG | SS | 22.5 KG |

FRAME: MILD STEEL/ STAINLESS STEEL COLOUR OPTIONS: BLACK BRUSHED SS

#### ADJUSTABLE FOOTGLIDES:

×4 (THREAD M8 L20 MM)

#### CASTOR FOOTGLIDES:

CASTORS CAN BE FITTED FOR \$180 + GST

#### FEET

| TOP | MAX    |
|-----|--------|
|     | 1.17.0 |

TOP

TOP

#### ADJUSTABLE FOOTGLIDES:

(THREAD M8 L20 MM) <

| E. | 4 |     |
|----|---|-----|
|    |   | v 4 |
|    |   | X 4 |

#### CASTOR FOOTGLIDES:

CASTORS CAN BE FITTED FOR \$180 + GST

FEET

| 1200 DRYBAR | 1050 MM    | 47 KG<br>FRAME: RUBBERWOOD<br>STAIN COLOUR OPTIONS:<br>LIGHT OAK THU - 11<br>WALNUT THU - 5                   | LEGS: 90<br>90<br>APRON: 90 MM<br>*SOLID HAND MADE AND<br>CRAFTED | HOLE<br>TOP N |
|-------------|------------|---------------------------------------------------------------------------------------------------------------|-------------------------------------------------------------------|---------------|
| _           | DIMENSIONS | 5                                                                                                             | BODY                                                              |               |
| 1800 DRYBAR | 1050 MM    | 60 KG<br>FRAME: RUBBERWOOD<br>STAIN COLOUR OPTIONS:<br>LIGHT OAK THU - 11<br>WALNUT THU - 5<br>BLACK THU - 17 | LEGS: 90<br>90<br>APRON: 90 MM<br>*SOLID HAND MADE AND<br>CRAFTED | HOLE<br>TOP M |
|             | DIMENSIONS | 5                                                                                                             | BODY                                                              |               |