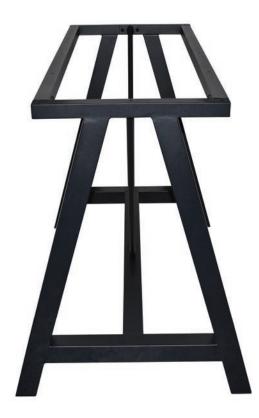

## |DRYBAR FRAME|

The Lincoln frame is made from mild steel with a black powder coated finish. The top braces have templates pre-drilled holes and a 80 x 40mm tube. This design gives the appearance of a floating top.

**1800 FRAME** 

CASSIE