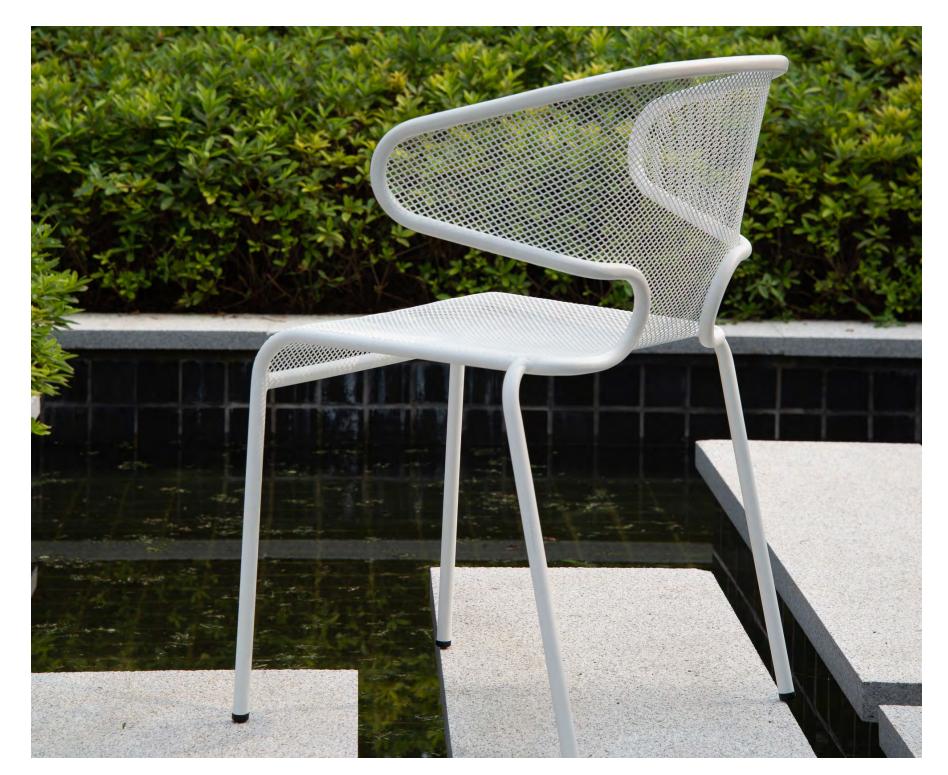

### LOMBARDO | CHAIR & STOOL |

 $\checkmark$ 

Made in China

The Lombardo chair and stool is contemporary in design. The aluminium frame features reinforced welds, highly durable powder coat and has a matt white or anthracite finish.

Outdoor Use

Warranty 12 months