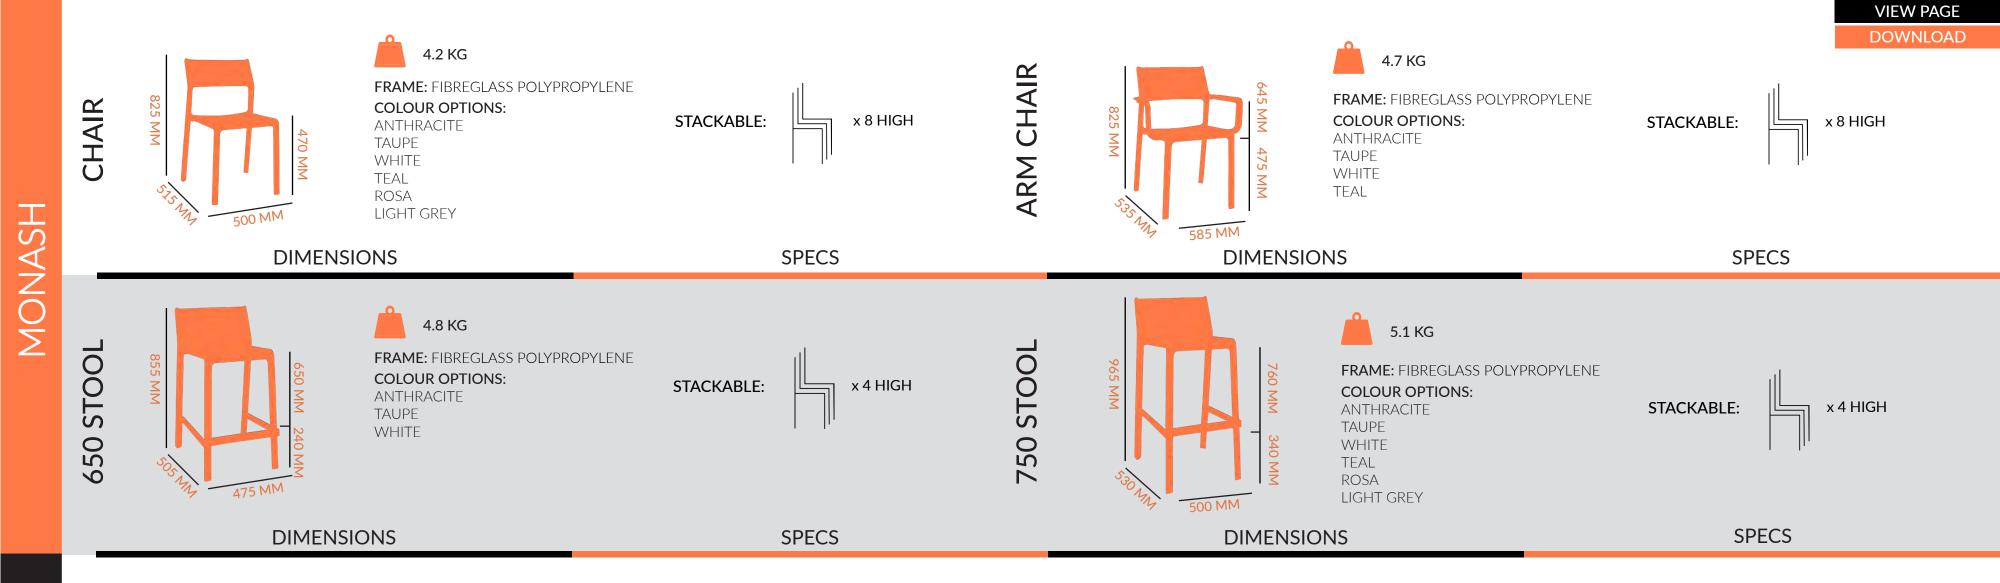

### MONASH | CHAIRS & STOOLS |

Made in Italy

Outdoor Use

Warranty 24 months

### **VIEW SPECS**

**ARM CHAIR** 

The Monash range is modern in design with uniformly coloured reinforced fibreglass resin available in many colours. This UV resistant range can be stacked in groups of 6 and has non slip feet. Other colours