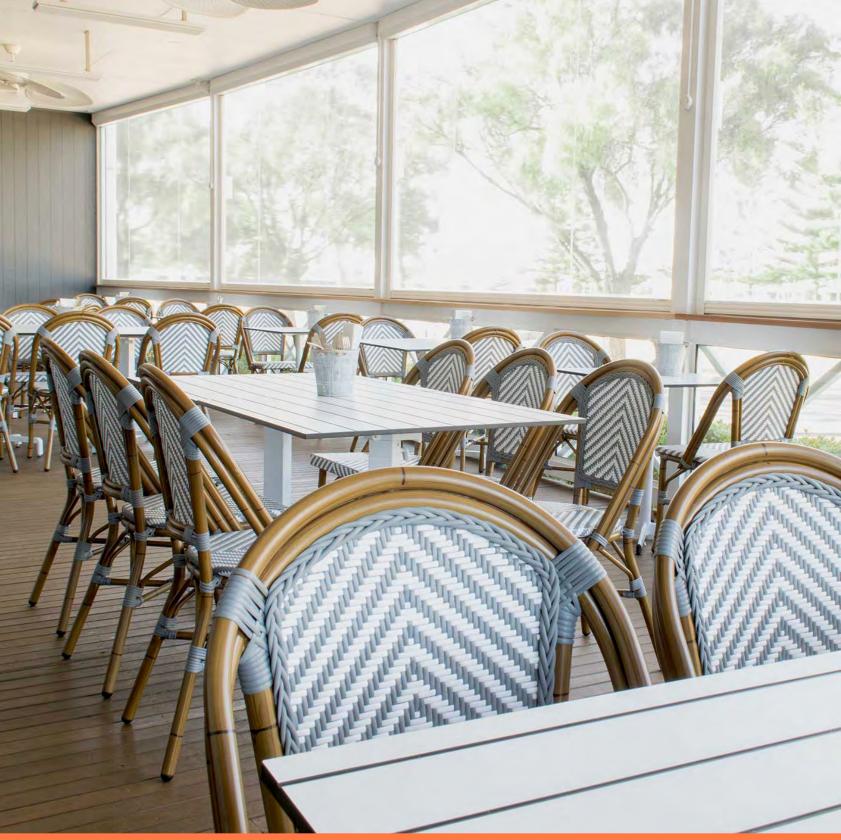

### VENICE | CHAIRS & STOOLS |

Made in China

Outdoor Use

Warranty 24 months

CHAIR

The Venice range is classic in design with a chevron weave pattern. The frame is 28 x 1.5mm ALU tube hand painted in a dark bamboo finish with a synthetic wicker seat & back. It features UV stabilised synthetic wicker and plastic foot caps.

### VIEW SPECS

**ARM CHAIR** 

|                        |             | VIEW PAGE              |
|------------------------|-------------|------------------------|
|                        |             | DOWNLOAD               |
| 0.5 KG                 |             | 0.2 KG                 |
| MATERIAL: OUTDOOR FOAM |             | MATERIAL: OUTDOOR FOAM |
| COLOUR OPTIONS:        | 500<br>70 N | COLOUR OPTIONS:        |
| TEAL<br>LIGHT GREY     | MM NO MM    | TEAL<br>LIGHT GREY     |
| UNUPHOLSTERED          | 470 MM      | UNUPHOLSTERED          |
| *TIES OPTIONAL         |             | *TIES OPTIONAL         |
|                        |             |                        |