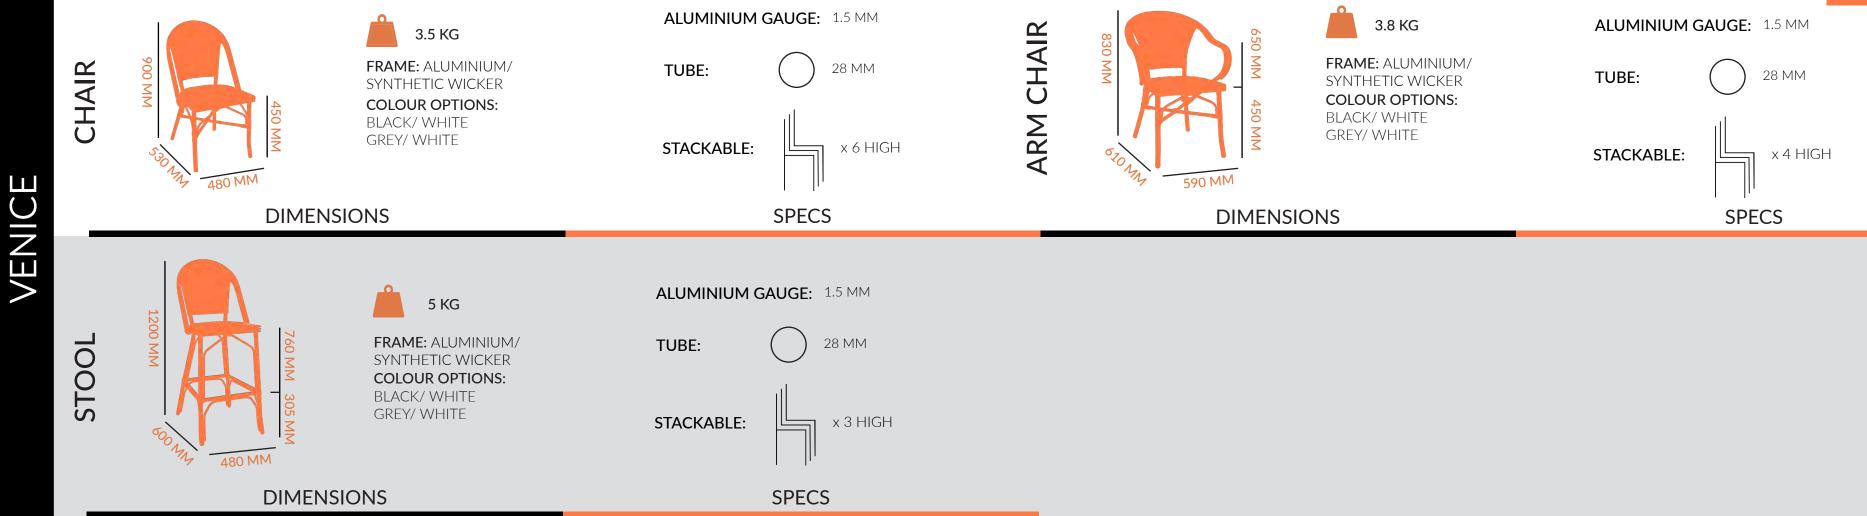

### VENICE | CHAIRS & STOOLS |

Made in China

Outdoor Use

Warranty 24 months

CHAIR

The Venice range is classic in design with a chevron weave pattern. The frame is 28 x 1.5mm ALU tube hand painted in a dark bamboo finish with a synthetic wicker seat & back. It features UV stabilised synthetic wicker and plastic foot caps.

### VIEW SPECS

**ARM CHAIR** 

|                        |             | VIEW PAGE              |
|------------------------|-------------|------------------------|
|                        |             | DOWNLOAD               |
| 0.5 KG                 |             | 0.2 KG                 |
| MATERIAL: OUTDOOR FOAM |             | MATERIAL: OUTDOOR FOAM |
| COLOUR OPTIONS:        | 500<br>70 N | COLOUR OPTIONS:        |
| TEAL<br>LIGHT GREY     | MM NO MM    | TEAL<br>LIGHT GREY     |
| UNUPHOLSTERED          | 470 MM      | UNUPHOLSTERED          |
| *TIES OPTIONAL         |             | *TIES OPTIONAL         |
|                        |             |                        |