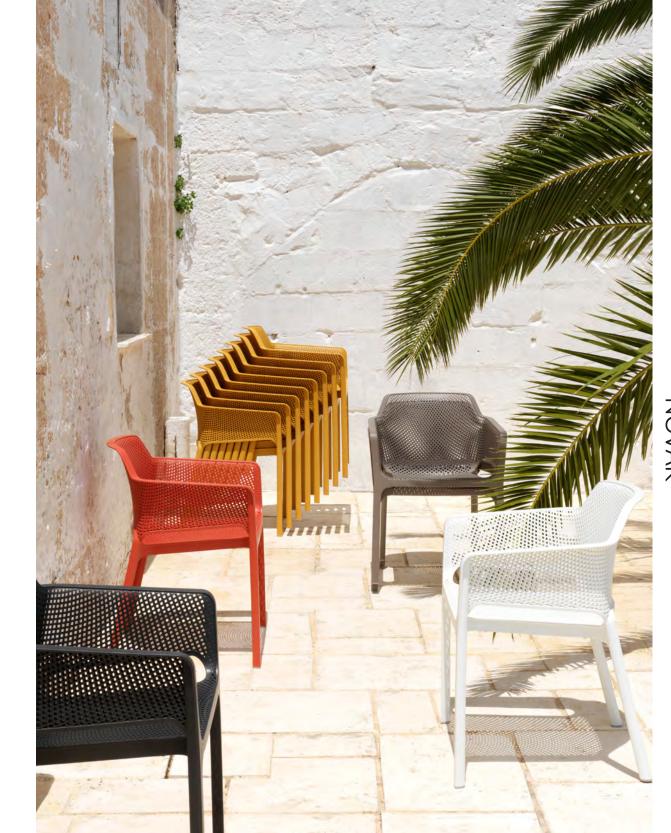

### NOVAK | CHAIR |

Made in Italy

Outdoor Use

Warranty 24 months

The Novak chair is sleek and contemporary in design and features a matt finish, recyclable resin body and frame. It is UV resistant and is available in a range of colours to spruce up any hospitality or office kitchen space.

#### **VIEW SPECS**

CHAIR

NOVAK