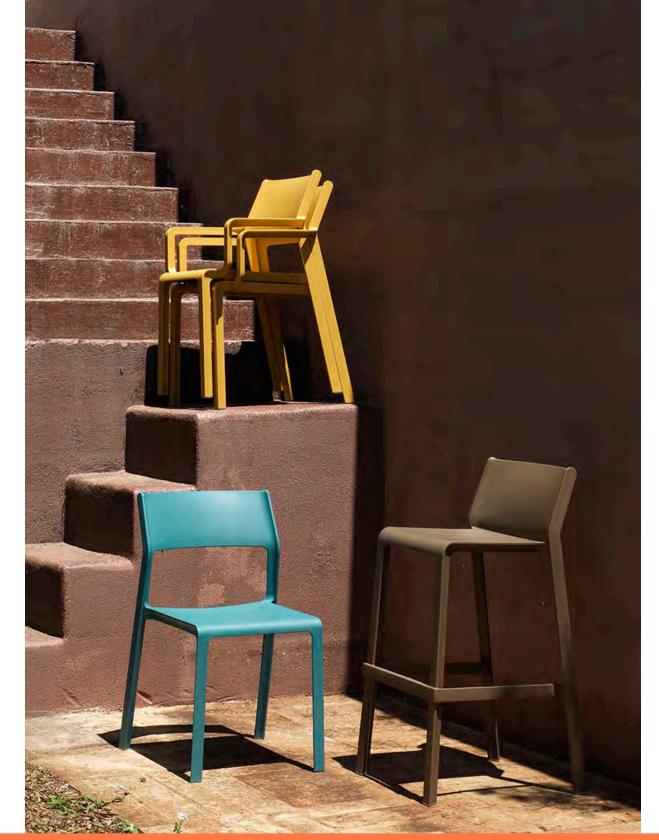

### FLORA | CHAIRS & STOOLS |

Made in Italy

Outdoor Use

The Flora chair and stool is sleek and contemporary in design and features a matt finished, recyclable resin body and frame. This UV resistant range features non slip rubber feet and a fully injected mould that is reinforced using fibreglass.

### MONASH | CHAIRS & STOOLS |

Made in Italy

Outdoor Use

Warranty 24 months

### **VIEW SPECS**

**ARM CHAIR** 

The Monash range is modern in design with uniformly coloured reinforced fibreglass resin available in many colours. This UV resistant range can be stacked in groups of 6 and has non slip feet. Other colours