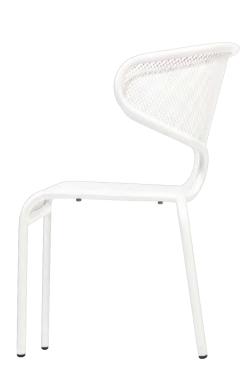

### LOMBARDO | CHAIR & STOOL |

 $\checkmark$ 

Made in China

The Lombardo chair and stool is contemporary in design. The aluminium frame features reinforced welds, highly durable powder coat and has a matt white or anthracite finish.

Outdoor Use

Warranty 12 months