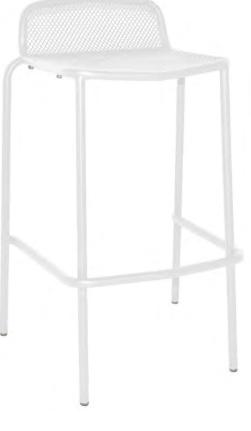

### LOMBARDO | CHAIR & STOOL |

 $\checkmark$ 

Made in China

The Lombardo chair and stool is contemporary in design. The aluminium frame features reinforced welds, highly durable powder coat and has a matt white or anthracite finish.

Outdoor Use

Warranty 12 months

#### VIEW SPECS

Made in China

Outdoor Use

Warranty 24 months

**VIEW SPECS** 

The Diva chair and stool is unique in design. The steel frame features reinforced welds, highly durable powder coat and has a matt white or anthracite finish.