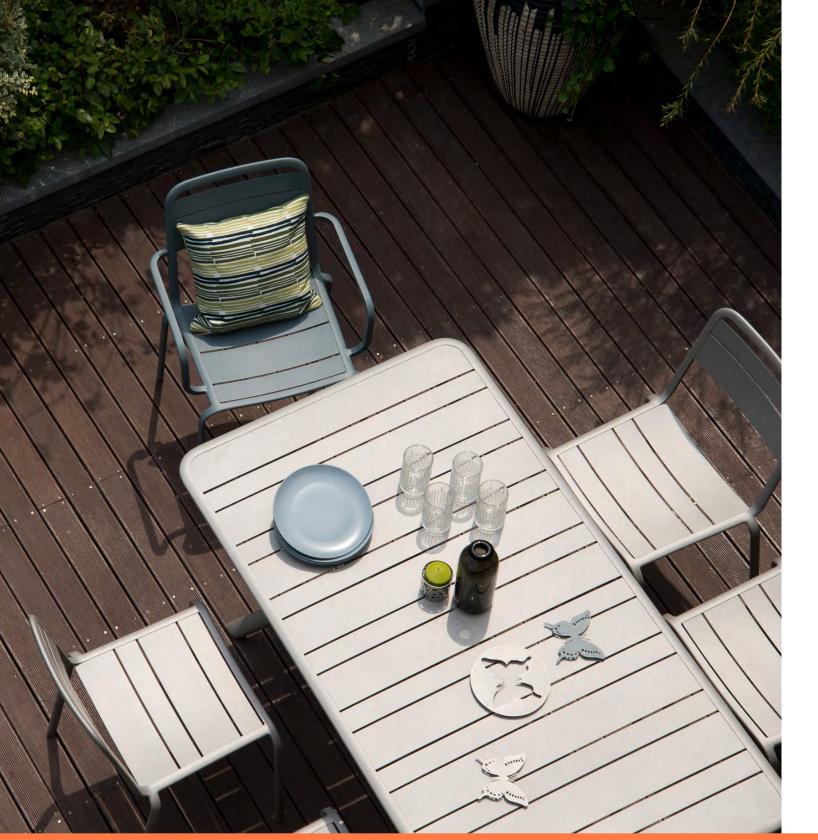

### LOMBARDO | CHAIR & STOOL |

 $\checkmark$ 

Made in China

The Lombardo chair and stool is contemporary in design. The aluminium frame features reinforced welds, highly durable powder coat and has a matt white or anthracite finish.

Outdoor Use

Warranty 12 months