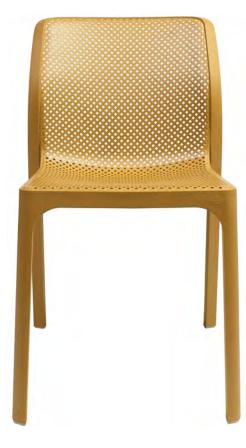

### NOVAK | CHAIR |

Made in Italy

Outdoor Use

Warranty 24 months

The Novak chair is sleek and contemporary in design and features a matt finish, recyclable resin body and frame. It is UV resistant and is available in a range of colours to spruce up any hospitality or office kitchen space.

#### **VIEW SPECS**

CHAIR

NOVAK