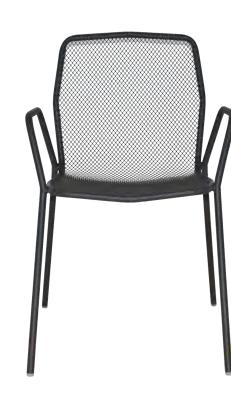

### HAMILL | CHAIR & STOOL |

#### Made in China

Outdoor Use

Warranty 12 months

The Hamill chair and stool is simple yet new in design and is a sturdy product featuring reinforced welds and screw in foot caps. This product is powdercoated in a matt anthracite or white finish and is perfect for an outdoor cafe environment.