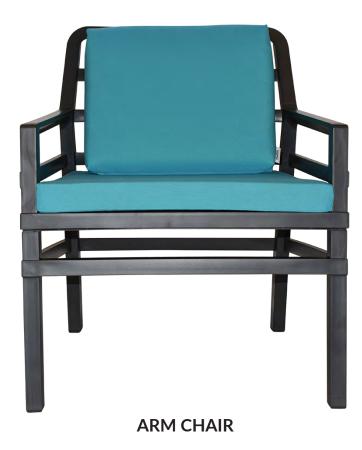

### NOVAK | ARM CHAIRS & STOOLS |

Made in Italy

Outdoor Use

Warranty 24 months

The Novak armchairs and stools are sleek and contemporary in design, featuring a matt finish in a range of coloured recyclable resin. This UV resistant range features a fully injected mould and non slip rubber feet. There are a range of seat pads for the armchairs available in teal, light grey or custom upholstered.

### VIEW SPECS

NOVAK