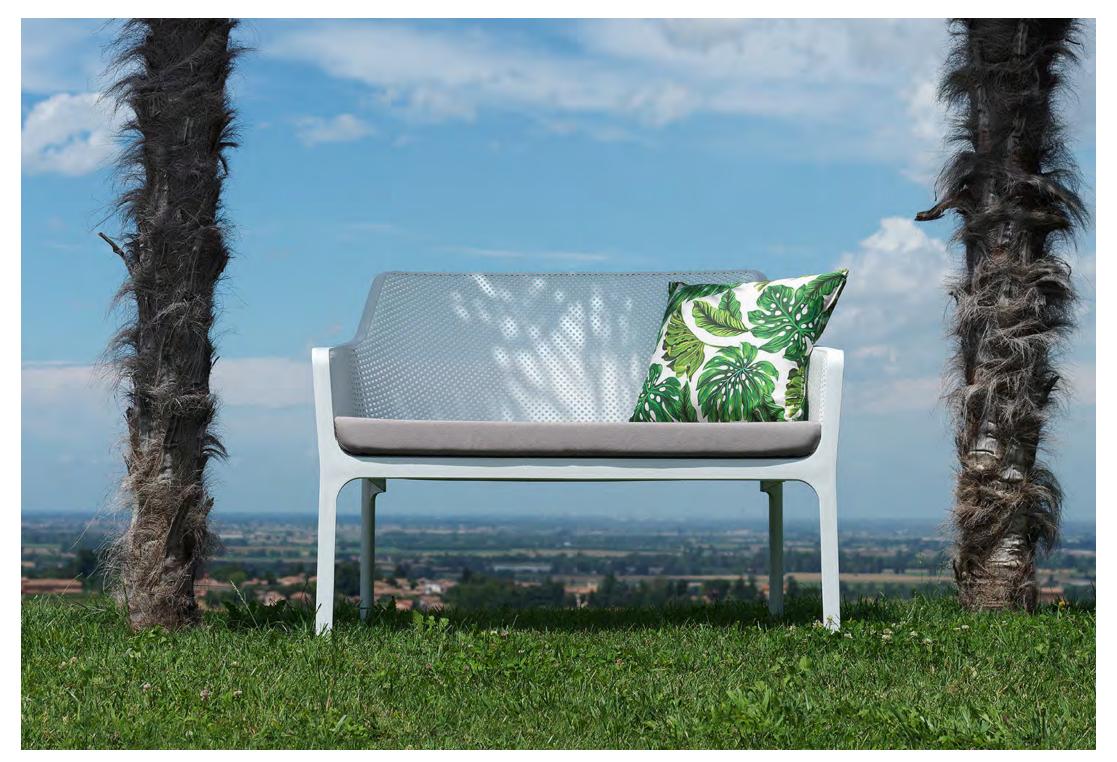

### NOVAK | BENCH |

Made in Italy

Outdoor Use

Warranty 24 months

The Novak Bench is a two-seater fibreglass outdoor bench, featuring a matt finish in a range of coloured recyclable resin. Seat pads are available in teal, light grey or custom upholstered.