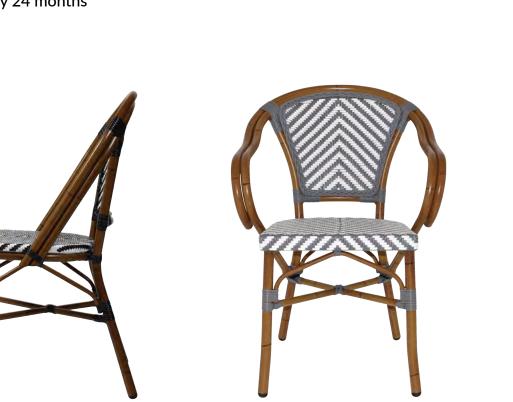

### VENICE | CHAIRS & STOOLS |

Made in China

Outdoor Use

Warranty 24 months

CHAIR

The Venice range is classic in design with a chevron weave pattern. The frame is 28 x 1.5mm ALU tube hand painted in a dark bamboo finish with a synthetic wicker seat & back. It features UV stabilised synthetic wicker and plastic foot caps.

### VIEW SPECS

**ARM CHAIR** 

|                        |             | VIEW PAGE              |
|------------------------|-------------|------------------------|
|                        |             | DOWNLOAD               |
| 0.5 KG                 |             | 0.2 KG                 |
| MATERIAL: OUTDOOR FOAM |             | MATERIAL: OUTDOOR FOAM |
| COLOUR OPTIONS:        | 500<br>70 N | COLOUR OPTIONS:        |
| TEAL<br>LIGHT GREY     | MM NO MM    | TEAL<br>LIGHT GREY     |
| UNUPHOLSTERED          | 470 MM      | UNUPHOLSTERED          |
| *TIES OPTIONAL         |             | *TIES OPTIONAL         |
|                        |             |                        |