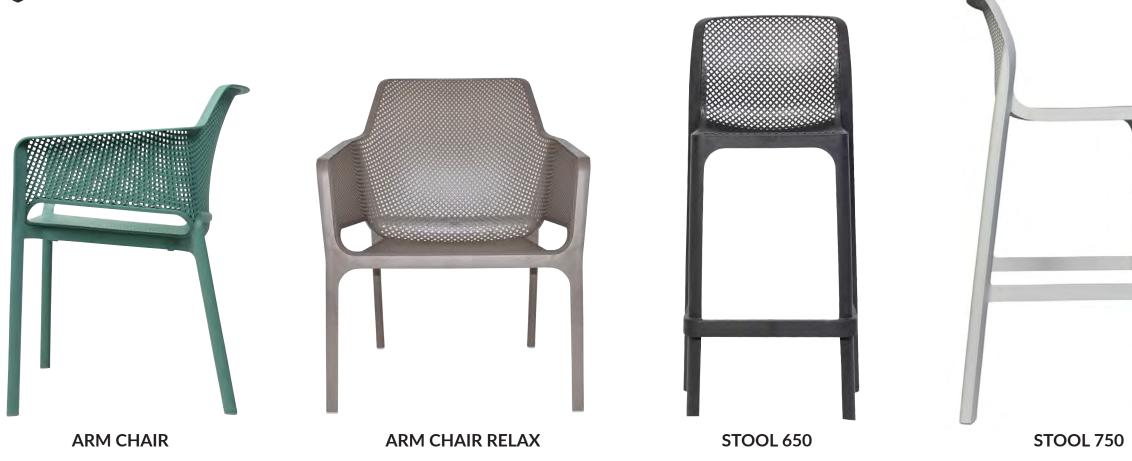

### NOVAK | ARM CHAIRS & STOOLS |

Made in Italy

Outdoor Use

Warranty 24 months

The Novak armchairs and stools are sleek and contemporary in design, featuring a matt finish in a range of coloured recyclable resin. This UV resistant range features a fully injected mould and non slip rubber feet. There are a range of seat pads for the armchairs available in teal, light grey or custom upholstered.

### VIEW SPECS

NOVAK