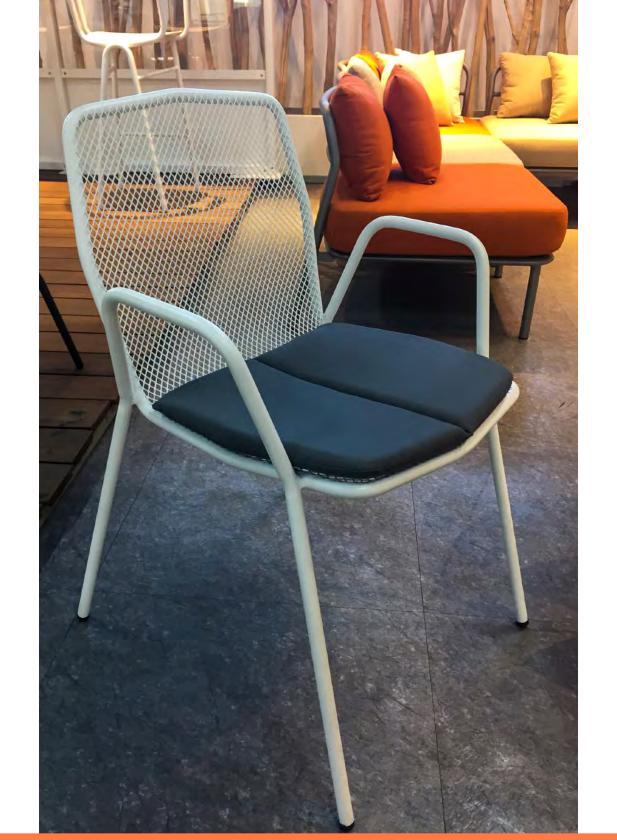

### ALEXA | ARM CHAIR |

#### Made in Italy

The Alexa Armchair is a modern design, made from recycled white, anthracite or taupe resin. This chair features non-slip feet and comes with a seat and back cushion: available in teal, light grey or custom fabric. A variety of frame and cushion colours are available via indent.

Outdoor Use

Warranty 24 months