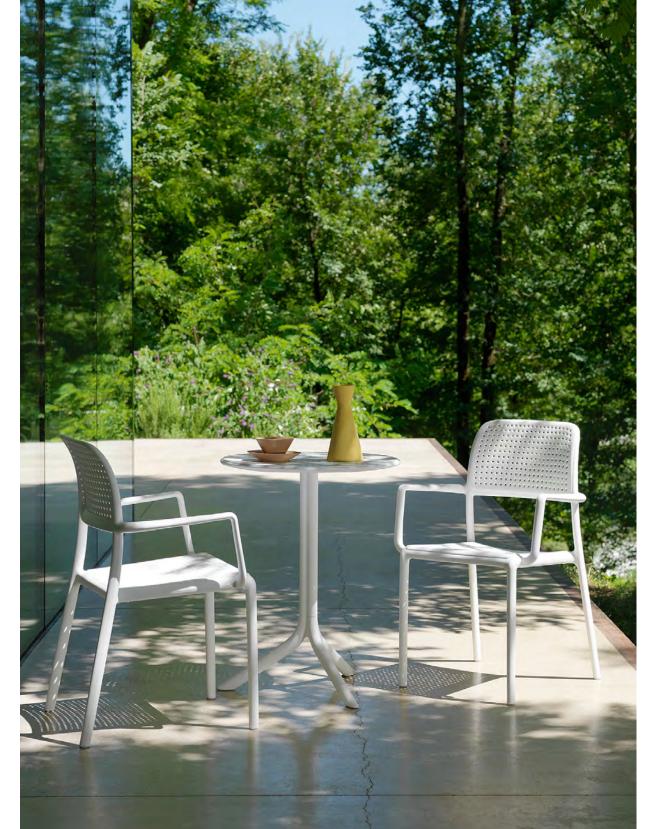

### NOVAK | CHAIR |

Made in Italy

Outdoor Use

Warranty 24 months

The Novak chair is sleek and contemporary in design and features a matt finish, recyclable resin body and frame. It is UV resistant and is available in a range of colours to spruce up any hospitality or office kitchen space.

### NOVAK | ARM CHAIRS & STOOLS |

Made in Italy

Outdoor Use

Warranty 24 months

The Novak armchairs and stools are sleek and contemporary in design, featuring a matt finish in a range of coloured recyclable resin. This UV resistant range features a fully injected mould and non slip rubber feet. There are a range of seat pads for the armchairs available in teal, light grey or custom upholstered.