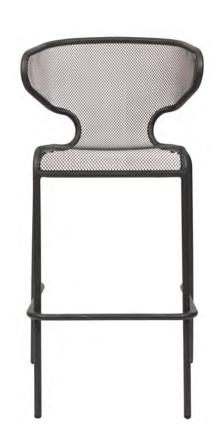

### LOMBARDO | CHAIR & STOOL |

 $\checkmark$ 

Made in China

The Lombardo chair and stool is contemporary in design. The aluminium frame features reinforced welds, highly durable powder coat and has a matt white or anthracite finish.

Outdoor Use

Warranty 12 months