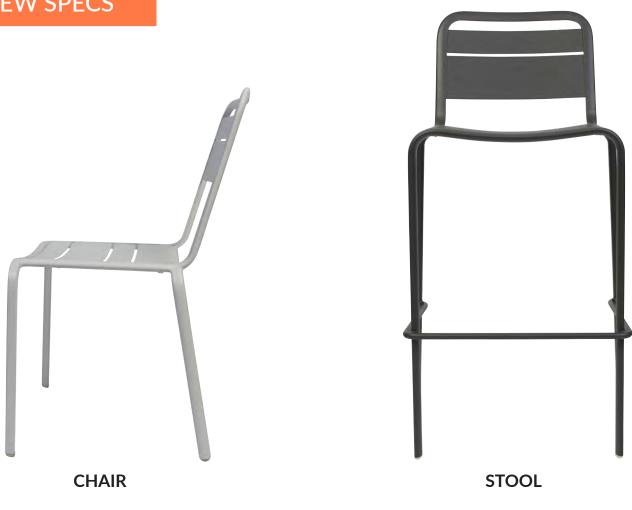

### HAMILL | CHAIR & STOOL |

#### Made in China

Outdoor Use

Warranty 12 months

The Hamill chair and stool is simple yet new in design and is a sturdy product featuring reinforced welds and screw in foot caps. This product is powdercoated in a matt anthracite or white finish and is perfect for an outdoor cafe environment.

#### VIEW SPECS

**ARM CHAIR** 

STOOL