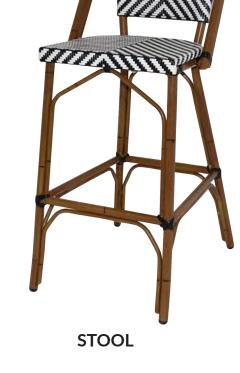

### VENICE | CHAIRS & STOOLS |

Made in China

Outdoor Use

Warranty 24 months

CHAIR

The Venice range is classic in design with a chevron weave pattern. The frame is 28 x 1.5mm ALU tube hand painted in a dark bamboo finish with a synthetic wicker seat & back. It features UV stabilised synthetic wicker and plastic foot caps.

### VIEW SPECS

**ARM CHAIR** 

|                        |             | VIEW PAGE              |
|------------------------|-------------|------------------------|
|                        |             | DOWNLOAD               |
| 0.5 KG                 |             | 0.2 KG                 |
| MATERIAL: OUTDOOR FOAM |             | MATERIAL: OUTDOOR FOAM |
| COLOUR OPTIONS:        | 500<br>70 N | COLOUR OPTIONS:        |
| TEAL<br>LIGHT GREY     | MM NO MM    | TEAL<br>LIGHT GREY     |
| UNUPHOLSTERED          | 470 MM      | UNUPHOLSTERED          |
| *TIES OPTIONAL         |             | *TIES OPTIONAL         |
|                        |             |                        |