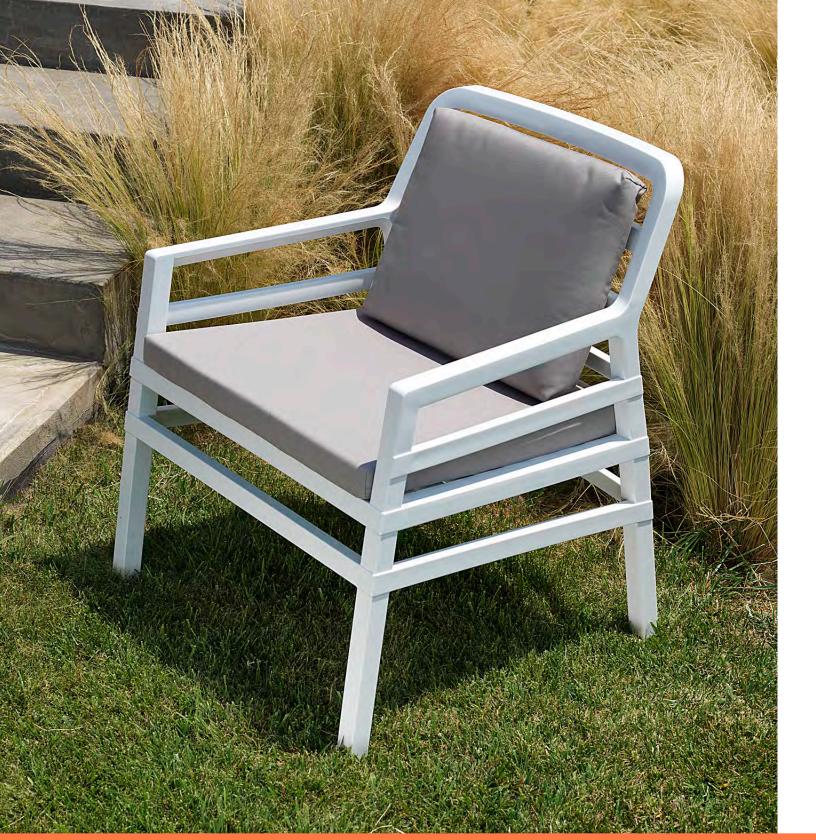

### ALEXA | ARM CHAIR |

#### Made in Italy

The Alexa Armchair is a modern design, made from recycled white, anthracite or taupe resin. This chair features non-slip feet and comes with a seat and back cushion: available in teal, light grey or custom fabric. A variety of frame and cushion colours are available via indent.

Outdoor Use

Warranty 24 months