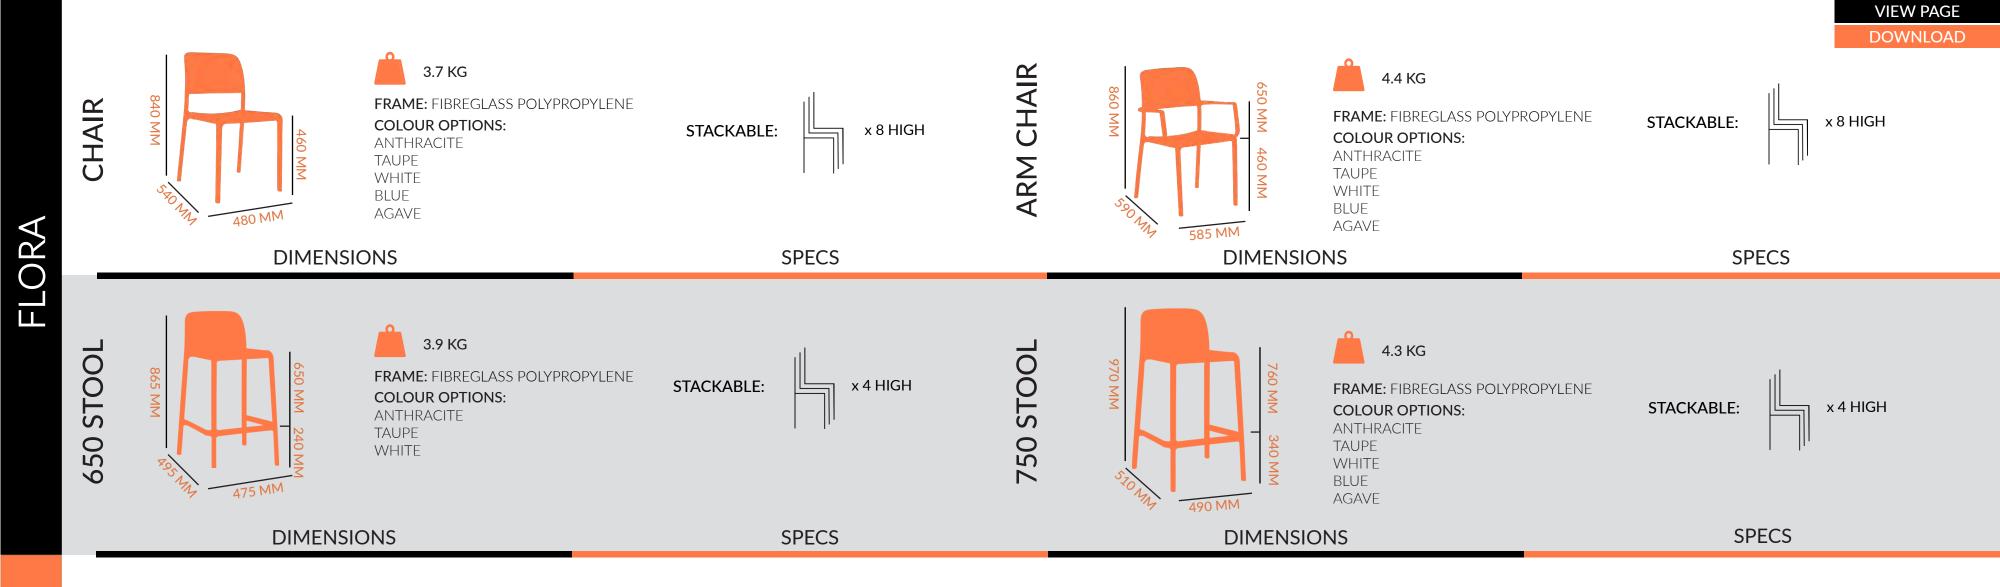

### FLORA | CHAIRS & STOOLS |

Made in Italy

Outdoor Use

The Flora chair and stool is sleek and contemporary in design and features a matt finished, recyclable resin body and frame. This UV resistant range features non slip rubber feet and a fully injected mould that is reinforced using fibreglass.

### VIEW SPECS

FLORA