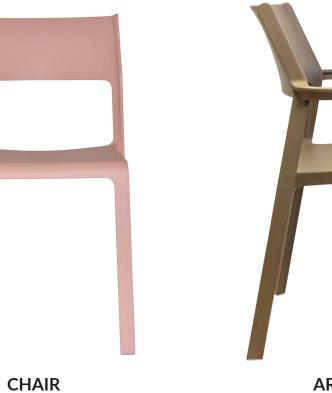

### NOVAK | ARM CHAIRS & STOOLS |

Made in Italy

Outdoor Use

Warranty 24 months

The Novak armchairs and stools are sleek and contemporary in design, featuring a matt finish in a range of coloured recyclable resin. This UV resistant range features a fully injected mould and non slip rubber feet. There are a range of seat pads for the armchairs available in teal, light grey or custom upholstered.

### VIEW SPECS

NOVAK