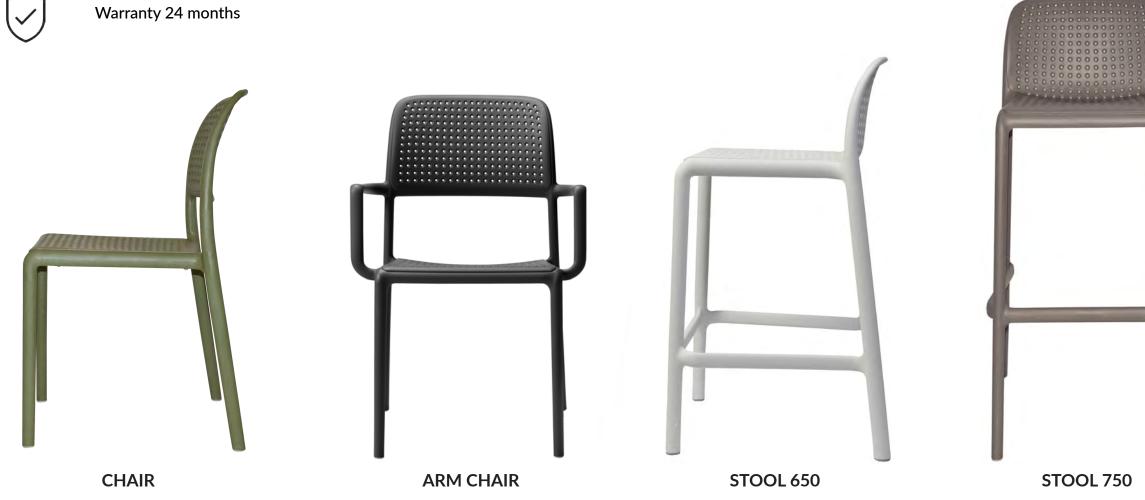

### NOVAK | CHAIR |

Made in Italy

Outdoor Use

Warranty 24 months

The Novak chair is sleek and contemporary in design and features a matt finish, recyclable resin body and frame. It is UV resistant and is available in a range of colours to spruce up any hospitality or office kitchen space.

### NOVAK | ARM CHAIRS & STOOLS |

Made in Italy

Outdoor Use

Warranty 24 months

The Novak armchairs and stools are sleek and contemporary in design, featuring a matt finish in a range of coloured recyclable resin. This UV resistant range features a fully injected mould and non slip rubber feet. There are a range of seat pads for the armchairs available in teal, light grey or custom upholstered.