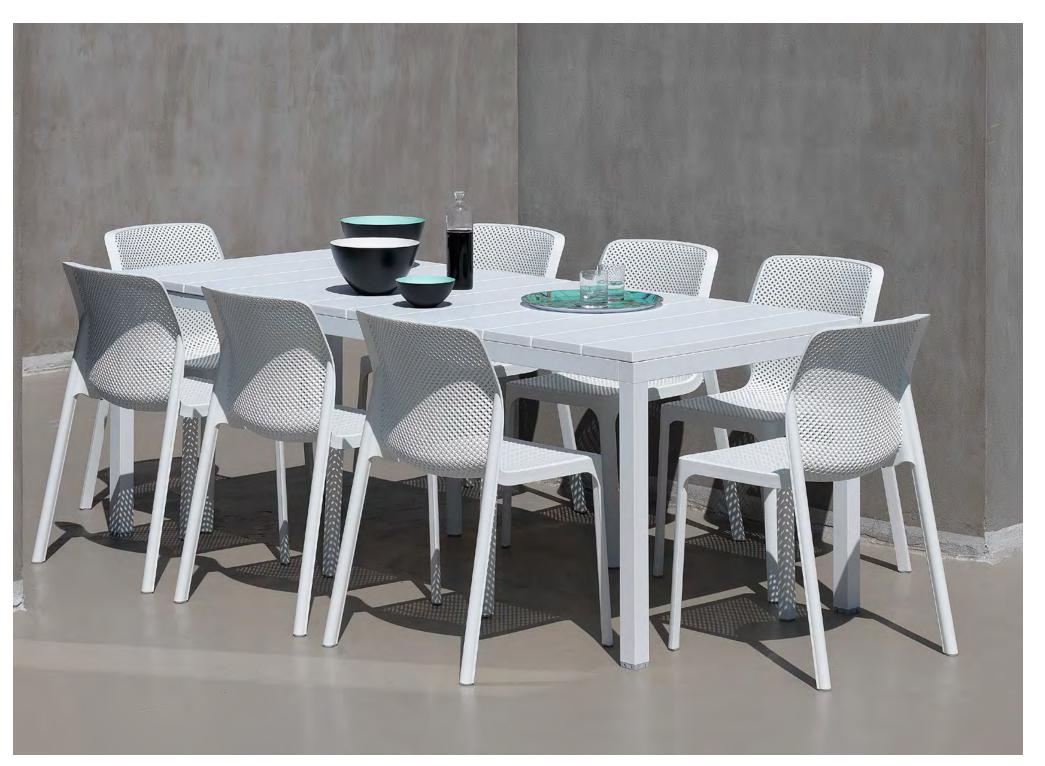

### NOVAK | CHAIR |

Made in Italy

Outdoor Use

Warranty 24 months

The Novak chair is sleek and contemporary in design and features a matt finish, recyclable resin body and frame. It is UV resistant and is available in a range of colours to spruce up any hospitality or office kitchen space.

#### **VIEW SPECS**

CHAIR

NOVAK