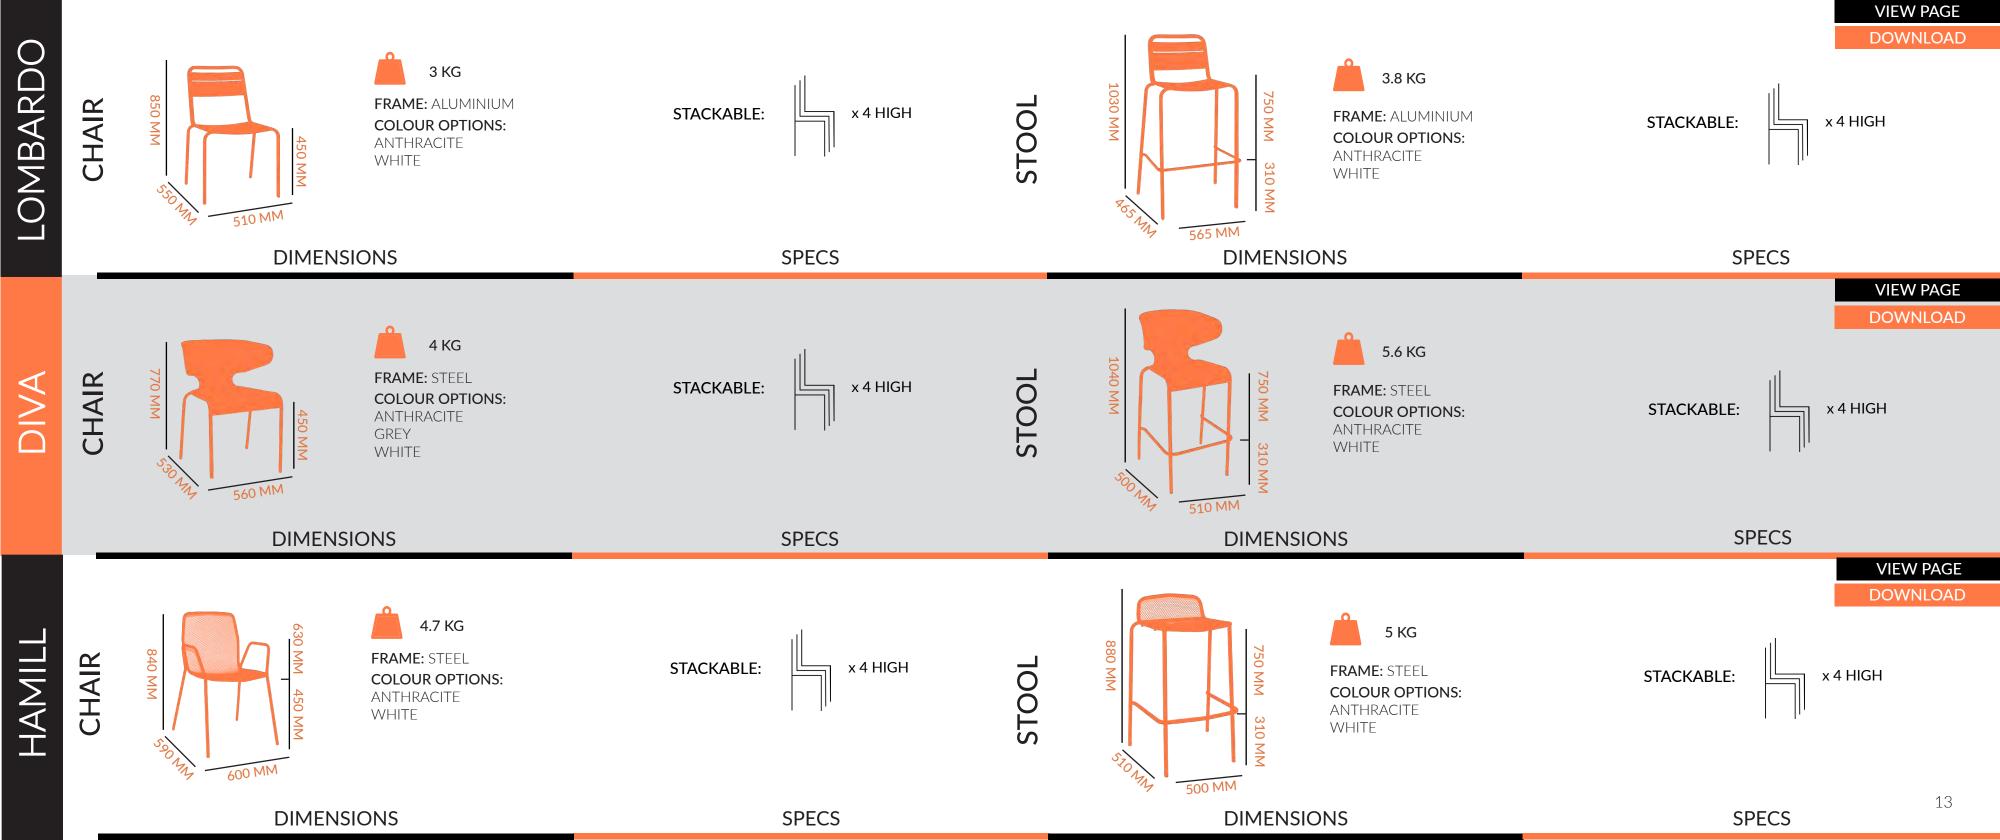

### LOMBARDO | CHAIR & STOOL |

 $\checkmark$ 

Made in China

The Lombardo chair and stool is contemporary in design. The aluminium frame features reinforced welds, highly durable powder coat and has a matt white or anthracite finish.

#### VIEW SPECS

Made in China

Outdoor Use

Warranty 24 months

**VIEW SPECS** 

The Diva chair and stool is unique in design. The steel frame features reinforced welds, highly durable powder coat and has a matt white or anthracite finish.

DIVA

#### Made in China

Outdoor Use

Warranty 12 months

The Hamill chair and stool is simple yet new in design and is a sturdy product featuring reinforced welds and screw in foot caps. This product is powdercoated in a matt anthracite or white finish and is perfect for an outdoor cafe environment.