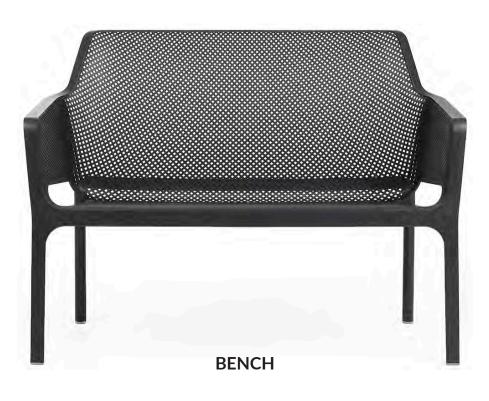

### NOVAK | BENCH |

Made in Italy

Outdoor Use

Warranty 24 months

The Novak Bench is a two-seater fibreglass outdoor bench, featuring a matt finish in a range of coloured recyclable resin. Seat pads are available in teal, light grey or custom upholstered.