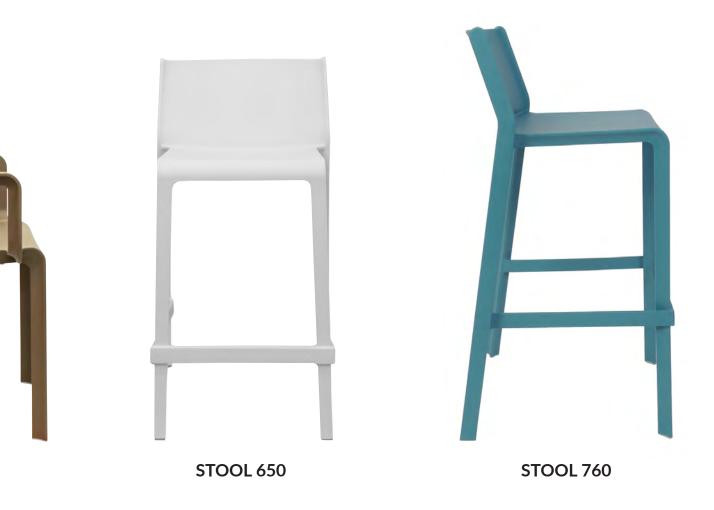

### NOVAK | ARM CHAIRS & STOOLS |

Made in Italy

Outdoor Use

Warranty 24 months

The Novak armchairs and stools are sleek and contemporary in design, featuring a matt finish in a range of coloured recyclable resin. This UV resistant range features a fully injected mould and non slip rubber feet. There are a range of seat pads for the armchairs available in teal, light grey or custom upholstered.

### VIEW SPECS

NOVAK