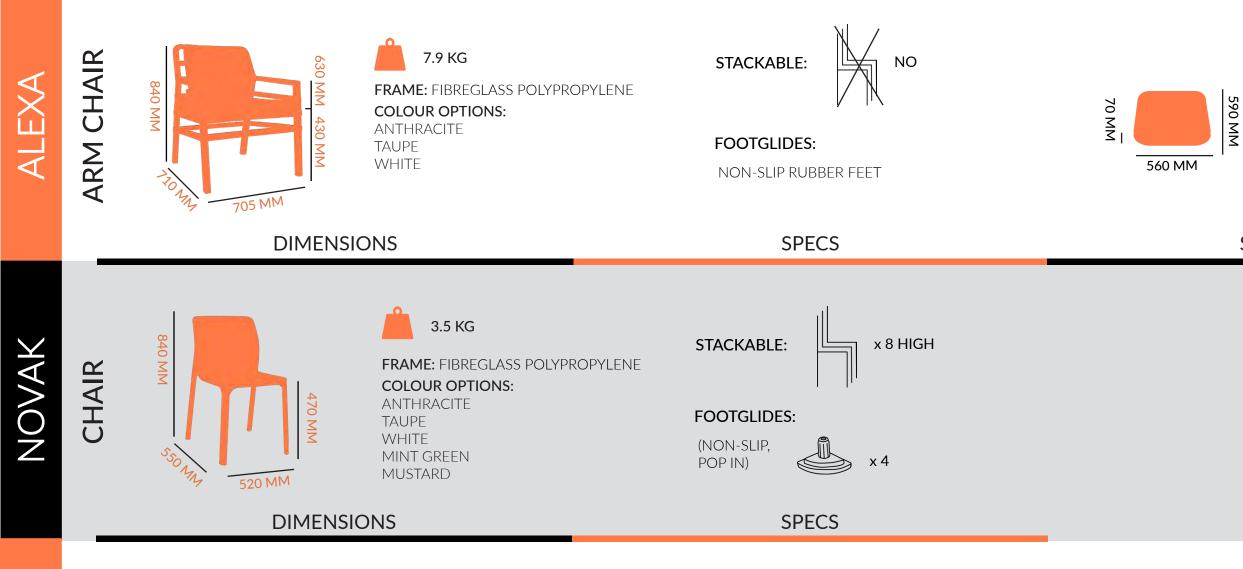

#### Made in Italy

The Alexa Armchair is a modern design, made from recycled white, anthracite or taupe resin. This chair features non-slip feet and comes with a seat and back cushion: available in teal, light grey or custom fabric. A variety of frame and cushion colours are available via indent.

### NOVAK | CHAIR |

Made in Italy

Outdoor Use

Warranty 24 months

The Novak chair is sleek and contemporary in design and features a matt finish, recyclable resin body and frame. It is UV resistant and is available in a range of colours to spruce up any hospitality or office kitchen space.