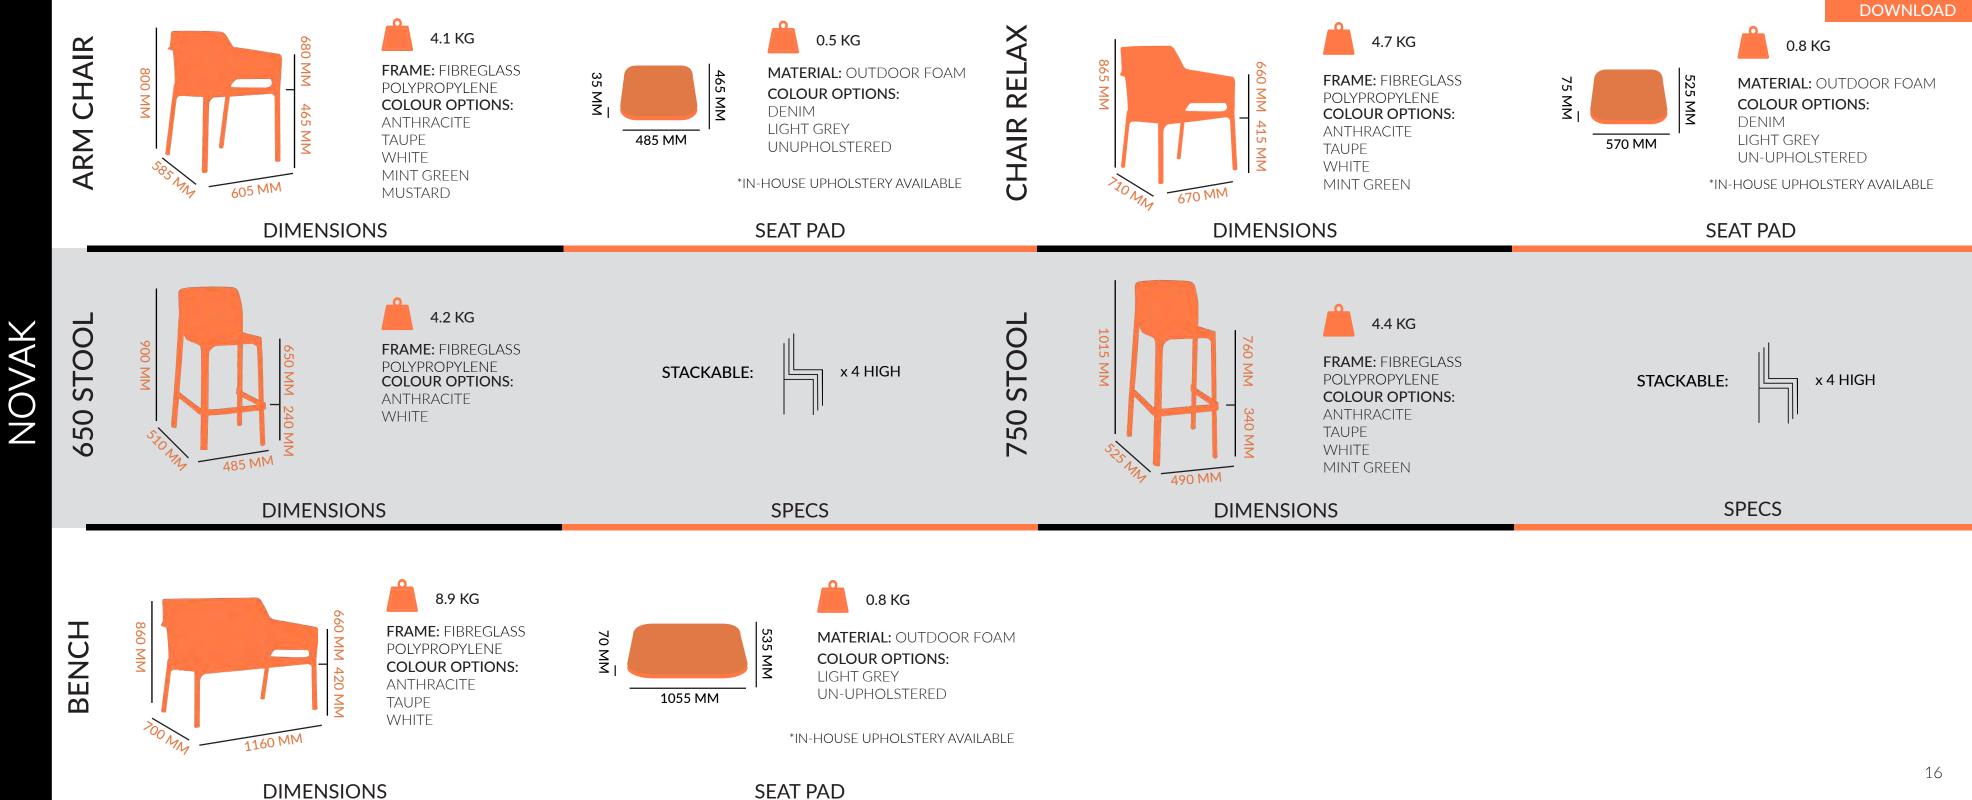

### NOVAK | CHAIR |

Made in Italy

Outdoor Use

Warranty 24 months

The Novak chair is sleek and contemporary in design and features a matt finish, recyclable resin body and frame. It is UV resistant and is available in a range of colours to spruce up any hospitality or office kitchen space.

#### **VIEW SPECS**

CHAIR

NOVAK

### NOVAK | ARM CHAIRS & STOOLS |

Made in Italy

Outdoor Use

Warranty 24 months

The Novak armchairs and stools are sleek and contemporary in design, featuring a matt finish in a range of coloured recyclable resin. This UV resistant range features a fully injected mould and non slip rubber feet. There are a range of seat pads for the armchairs available in teal, light grey or custom upholstered.

### VIEW SPECS

NOVAK

### NOVAK | BENCH |

Made in Italy

Outdoor Use

Warranty 24 months

The Novak Bench is a two-seater fibreglass outdoor bench, featuring a matt finish in a range of coloured recyclable resin. Seat pads are available in teal, light grey or custom upholstered.

### VIEW SPECS